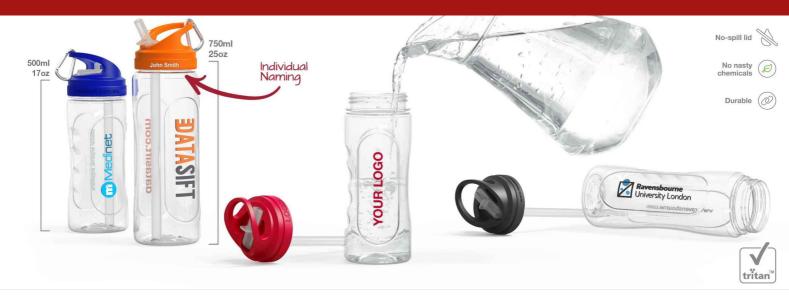

## Wave

Our Wave Water Bottle is packed with features including an inbuilt drinking straw, a handy carry loop and multiple branding options for your logo, slogan and more. The Wave is a great Corporate Gift idea and it's also an extremely popular giveaway item at Conferences and Events.

## Wave

| Colors                |                                                                                                                                                                                                                                                                |                                                                                                                      |
|-----------------------|----------------------------------------------------------------------------------------------------------------------------------------------------------------------------------------------------------------------------------------------------------------|----------------------------------------------------------------------------------------------------------------------|
| Lead Time             | 7 working days                                                                                                                                                                                                                                                 |                                                                                                                      |
| Branding              | SCREEN<br>PRINTING<br>1-3<br>COLORS                                                                                                                                                                                                                            |                                                                                                                      |
|                       | Screen Printing                                                                                                                                                                                                                                                | Laser Engraving                                                                                                      |
| Branding Area         | Wave 500   Area Front: 37mm X 90mm   (1.46X3.54 inches)   Area Back: 37mm X 90mm   (1.46X3.54 inches)   Wave 750   Area Front: 37mm X 110mm   (1.46X4.33 inches)   Area Back: 37mm X 110mm   (1.46X4.33 inches)   Area Back: 37mm X 110mm   (1.46X4.33 inches) | Wave 500<br>Area Top: 80mm X 8mm<br>(3.15X0.31 inches)<br>Wave 750<br>Area Top: 80mm X 8mm<br>(3.15X0.31 inches)     |
| Dimensions and Weight | <b>Wave 500</b><br>Height: 215mm (8.46 inches)<br>Diameter: 73mm (2.87 inches)<br>Weight: 116.00 grams (4.09 ounces)                                                                                                                                           | <b>Wave 750</b><br>Height: 251mm (9.88 inches)<br>Diameter: 77mm (3.03 inches)<br>Weight: 135.00 grams (4.76 ounces) |