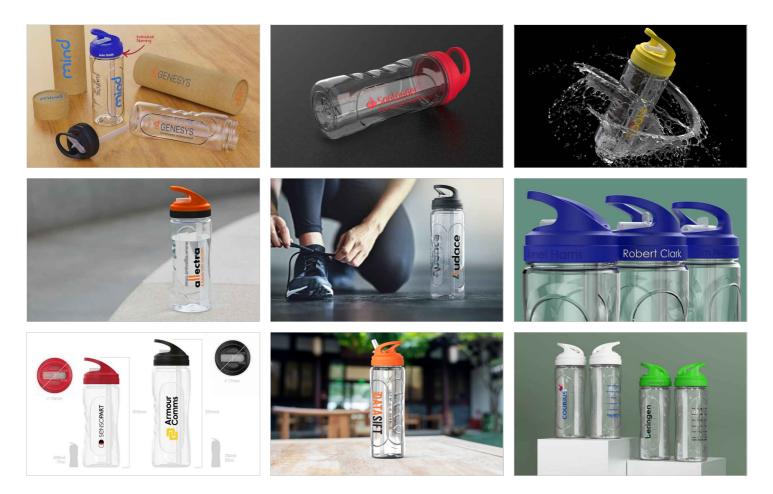

## Wave

Our Wave Water Bottle is packed with features including an inbuilt drinking straw, a handy carry loop and multiple branding options for your logo, slogan and more. The Wave is a great Corporate Gift idea and it's also an extremely popular giveaway item at Conferences and Events.