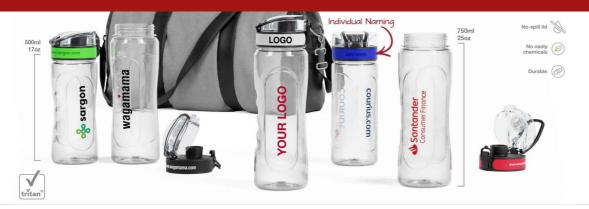

## Pacific

The Pacific water bottle is made of tough clear Tritan<sup>™</sup> plastic and features an ergonomic grip and spill-proof secure-lock lid. Your logo and company information is printed vertically within the large branding area on this BPA-Free bottle. The Pacific water bottle is an excellent choice for those who are always on the move and a great model for events and giveaways.