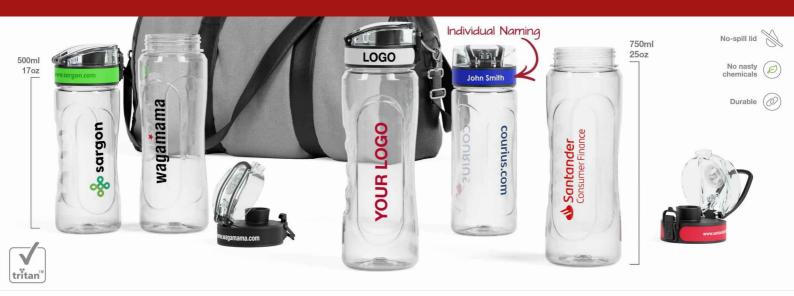

## Pacific

The Pacific water bottle is made of tough clear Tritan<sup>™</sup> plastic and features an ergonomic grip and spill-proof secure-lock lid. Your logo and company information is printed vertically within the large branding area on this BPA-Free bottle. The Pacific water bottle is an excellent choice for those who are always on the move and a great model for events and giveaways.

## Pacific

| Colors                |                                                                                                                                                                                                                                                                                                                                                                                                                                  |                                                                                                                                                   |
|-----------------------|----------------------------------------------------------------------------------------------------------------------------------------------------------------------------------------------------------------------------------------------------------------------------------------------------------------------------------------------------------------------------------------------------------------------------------|---------------------------------------------------------------------------------------------------------------------------------------------------|
| Lead Time             | 8 working days                                                                                                                                                                                                                                                                                                                                                                                                                   |                                                                                                                                                   |
| Branding              | SCREEN<br>PRINTING<br>1-3<br>COLORS                                                                                                                                                                                                                                                                                                                                                                                              |                                                                                                                                                   |
|                       | Screen Printing                                                                                                                                                                                                                                                                                                                                                                                                                  | Laser Engraving                                                                                                                                   |
| Branding Area         | <ul> <li>, Pacific 500</li> <li>Area Side: 37mm X 90mm</li> <li>(1.46X3.54 inches)37mm X 90mm</li> <li>(1.46X3.54 inches)</li> <li>Area Top: 170mm X 13mm</li> <li>(6.69X0.51 inches)</li> <li>, Pacific 750</li> <li>Area Side: 37mm X 110mm</li> <li>(1.46X4.33 inches)37mm X 110mm</li> <li>(1.46X4.33 inches)37mm X 110mm</li> <li>(1.46X4.33 inches)</li> <li>Area Top: 170mm X 13mm</li> <li>(6.69X0.51 inches)</li> </ul> | Pacific 500         Area Top: 90mm X 12mm         (3.54X0.47 inches)         Pacific 750         Area Top: 90mm X 12mm         (3.54X0.47 inches) |
| Dimensions and Weight | <b>Pacific 500</b><br>Height: 204mm (8.03 inches)<br>Diameter: 72mm (2.83 inches)<br>Weight: 132.50 grams (4.67 ounces)                                                                                                                                                                                                                                                                                                          | <b>Pacific 750</b><br>Height: 242mm (9.53 inches)<br>Diameter: 76mm (2.99 inches)<br>Weight: 151.50 grams (5.34 ounces)                           |