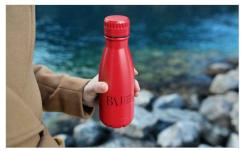

# **Nova Pure**

The Nova Pure is made from high quality food-grade stainless steel and features double-walled vacuum insulation that keeps hot drinks hot and cold drinks cold. Related to our Nova Water Bottle, the Nova Pure also features a matching lid color to the body of the water bottle. A fantastic promotional product that's ready to be branded with your logo and used daily.