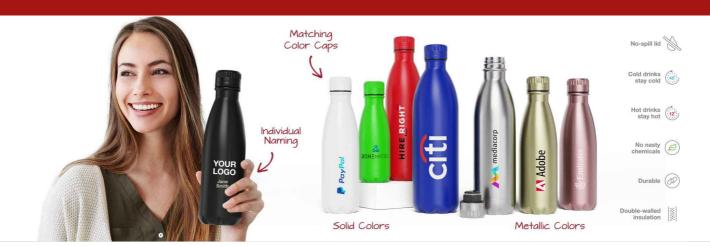

# **Nova Pure**

The Nova Pure is made from high quality food-grade stainless steel and features double-walled vacuum insulation that keeps hot drinks hot and cold drinks cold. Related to our Nova Water Bottle, the Nova Pure also features a matching lid color to the body of the water bottle. A fantastic promotional product that's ready to be branded with your logo and used daily.

#### Colors

7 working days