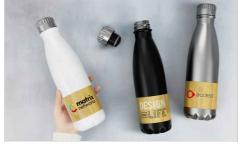

## **Nova Bamboo**

Our Nova Bamboo Water Bottle boasts a stunning bamboo detail that's ready to be branded with your logo, slogan and more. The Nova Bamboo also features double-walled insulation technology that's made from high quality food grade stainless steel. Check out our other models in the Nova range including our Nova, Nova Pure and Nova Clear.