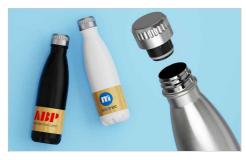

## **Nova Bamboo**

Our Nova Bamboo Water Bottle boasts a stunning bamboo detail that's ready to be branded with your logo, slogan and more. The Nova Bamboo also features double-walled insulation technology that's made from high quality food grade stainless steel. Check out our other models in the Nova range including our Nova, Nova Pure and Nova Clear.