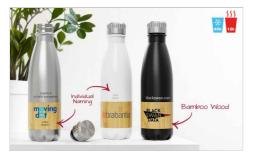

## **Nova Bamboo**

Our Nova Bamboo Water Bottle boasts a stunning bamboo detail that's ready to be branded with your logo, slogan and more. The Nova Bamboo also features double-walled insulation technology that's made from high quality food grade stainless steel. Check out our other models in the Nova range including our Nova, Nova Pure and Nova Clear.

## **Nova Bamboo**

| Colors                   | • • •                                                                                            |                                                                                       |
|--------------------------|--------------------------------------------------------------------------------------------------|---------------------------------------------------------------------------------------|
| Lead Time                | 7 working days                                                                                   |                                                                                       |
| Branding                 | SCREEN PRINTING ENGRAVING NAMING  1-3 COLORS  LASER ENGRAVING NAMING                             |                                                                                       |
|                          | Screen Printing                                                                                  | Laser Engraving                                                                       |
| Branding Area            | Bamboo Wood: 70mm X 52mm (2.76X2.05 inches)                                                      | Area Side: 65mm X 45mm (2.56X1.77 inches) Bamboo Wood: 30mm X 45mm (1.18X1.77 inches) |
| Dimensions and<br>Weight | Height: 261mm (10.28 inches)<br>Diameter: 72mm (2.83 inches)<br>Weight: 287 grams (10.12 ounces) |                                                                                       |