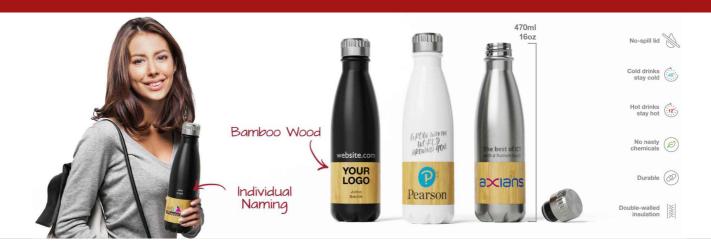

## **Nova Bamboo**

Our Nova Bamboo Water Bottle boasts a stunning bamboo detail that's ready to be branded with your logo, slogan and more. The Nova Bamboo also features double-walled insulation technology that's made from high quality food grade stainless steel. Check out our other models in the Nova range including our Nova, Nova Pure and Nova Clear.

## **Nova Bamboo**

| Colors                   | • • •                                                                                            |                                                                                       |
|--------------------------|--------------------------------------------------------------------------------------------------|---------------------------------------------------------------------------------------|
| Lead Time                | 7 working days                                                                                   |                                                                                       |
| Branding                 | SCREEN PRINTING ENGRAVING NAMING  1-3 COLORS  LASER ENGRAVING NAMING                             |                                                                                       |
|                          | Screen Printing                                                                                  | Laser Engraving                                                                       |
| Branding Area            | Bamboo Wood: 70mm X 52mm (2.76X2.05 inches)                                                      | Area Side: 65mm X 45mm (2.56X1.77 inches) Bamboo Wood: 30mm X 45mm (1.18X1.77 inches) |
| Dimensions and<br>Weight | Height: 261mm (10.28 inches)<br>Diameter: 72mm (2.83 inches)<br>Weight: 287 grams (10.12 ounces) |                                                                                       |