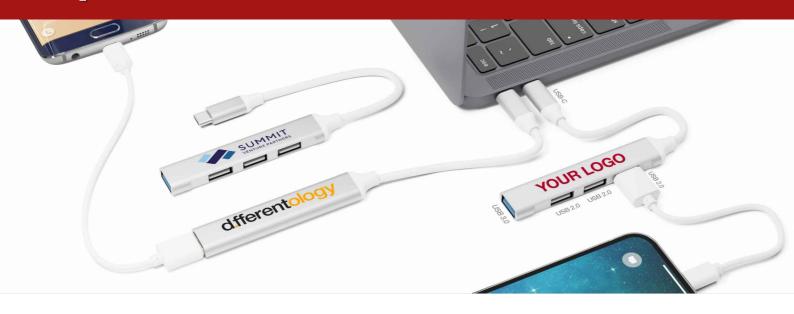

## **Expand**

The Expand USB Hub supports fast data transfer and charging capabilities in one fantastic model. You can connect multiple devices at once via the three USB 2.0 ports and one USB 3.0 port. It also features a USB-C cable attached. The Expand is compatible with several devices such as Flash Drives, Hard Disks, Card Readers, Keyboards, Mice and many more. The stunning and durable Aluminum Alloy shell can be Screen Printed or Laser Engraved with your logo.