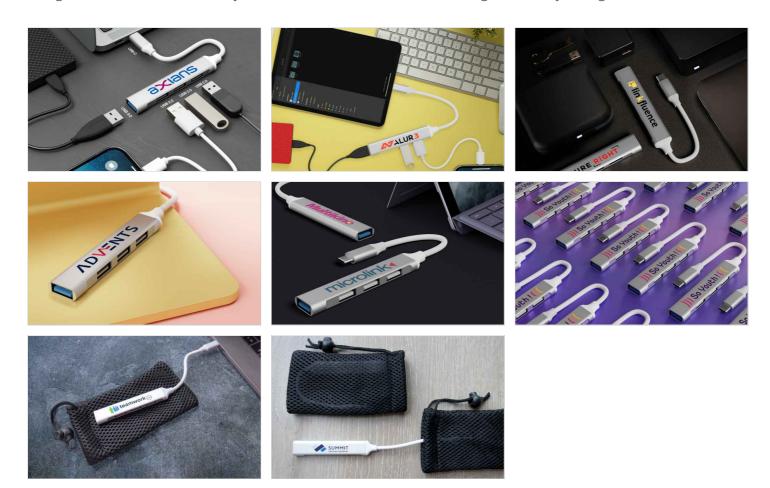

## **Expand**

The Expand USB Hub supports fast data transfer and charging capabilities in one fantastic model. You can connect multiple devices at once via the three USB 2.0 ports and one USB 3.0 port. It also features a USB-C cable attached. The Expand is compatible with several devices such as Flash Drives, Hard Disks, Card Readers, Keyboards, Mice and many more. The stunning and durable Aluminum Alloy shell can be Screen Printed or Laser Engraved with your logo.