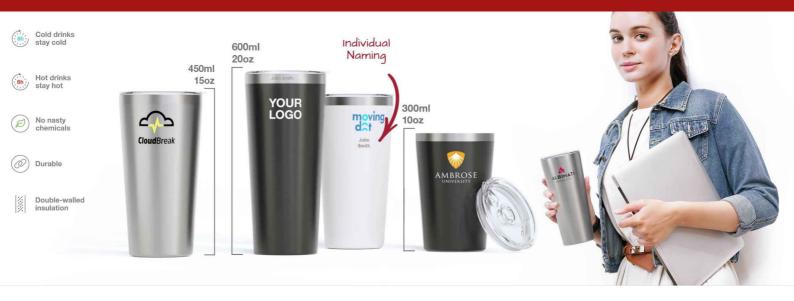

## Metro

The Metro Travel Cup is a sleek and stylish model that's ready to go wherever you go. Made from Stainless Steel and available in three popular sizes, the Metro features double-walled insulation technology to help maintain your beverage temperature for longer. We can add your logo to the enlarged branding area in ultra-precise detail. Get in touch today regarding prices, delivery times and samples.

## Metro

| Colors         |                                                                                                                                                                                     |                                                                                                                                                                                                                                                                                                                    |
|----------------|-------------------------------------------------------------------------------------------------------------------------------------------------------------------------------------|--------------------------------------------------------------------------------------------------------------------------------------------------------------------------------------------------------------------------------------------------------------------------------------------------------------------|
| Lead Time      | 7 working days                                                                                                                                                                      |                                                                                                                                                                                                                                                                                                                    |
| Branding       | SCREEN<br>PRINTING<br>1 - 3<br>COLORS                                                                                                                                               |                                                                                                                                                                                                                                                                                                                    |
|                | Screen Printing                                                                                                                                                                     | Laser Engraving                                                                                                                                                                                                                                                                                                    |
| Branding Area  | Metro 450<br>Area Side: 42mm X 42mm<br>(1.65X1.65 inches)<br>Metro 600<br>Area Side: 50mm X 47mm<br>(1.97X1.85 inches)<br>Metro 300<br>Area Side: 40mm X 32mm<br>(1.57X1.26 inches) | , <b>Metro 450</b><br>Area Side: 26mm X 90mm<br>(1.02X3.54 inches)63mm X 42mm<br>(2.48X1.65 inches)<br>, <b>Metro 600</b><br>Area Side: 26mm X 100mm<br>(1.02X3.94 inches)63mm X 52mm<br>(2.48X2.05 inches)<br>, <b>Metro 300</b><br>Area Side: 26mm X 75mm<br>(1.02X2.95 inches)63mm X 35mm<br>(2.48X1.38 inches) |
|                |                                                                                                                                                                                     |                                                                                                                                                                                                                                                                                                                    |
| Dimensions and | <b>Metro 450</b><br>Height: 173.5mm (6.83<br>inches)<br>Diameter: 88mm (3.46                                                                                                        | Metro 600Metro 300Height: 198mm (7.8 inches)Height: 135mm (5.31 inches)Diameter: 88mm (3.46 inches)Diameter: 88mm (3.46                                                                                                                                                                                            |

inches) Diameter: 88mm (3.46 inches) Weight: 280 grams (9.88 ounces)

Height: 198mm (7.8 inches) Diameter: 88mm (3.46 inches) Weight: 321 grams (11.32 ounces) Height: 135mm (5.31 inches) Diameter: 88mm (3.46 inches) Weight: 221 grams (7.8 ounces)