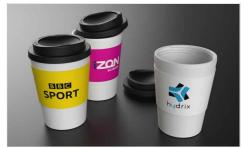

## Java

Our Java model is a super-handy Travel Cup that will be used daily. The branding area is made of a non-slip silicone material that provides a comfortable grip whilst in use. Get in touch today regarding prices and branding options for your next Conference, Event or Giveaway.

## Java

| Colors                |                                                                                             |
|-----------------------|---------------------------------------------------------------------------------------------|
| Lead Time             | 7 working days                                                                              |
| Branding              | SCREEN PRINTING  1 - 3 COLORS                                                               |
| Branding Area         | Screen Printing  Area Side: 50mm X 45mm (1.97X1.77 inches)                                  |
| Dimensions and Weight | Height: 137mm (5.39 inches) Diameter: 92mm (3.62 inches) Weight: 127.00 grams (4.48 ounces) |