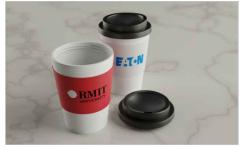

## Java

Our Java model is a super-handy Travel Cup that will be used daily. The branding area is made of a non-slip silicone material that provides a comfortable grip whilst in use. Get in touch today regarding prices and branding options for your next Conference, Event or Giveaway.

## Java

| Colors                |                                                                                             |
|-----------------------|---------------------------------------------------------------------------------------------|
| Lead Time             | 7 working days                                                                              |
| Branding              | SCREEN PRINTING  1 - 3 COLORS                                                               |
| Branding Area         | Screen Printing  Area Side: 50mm X 45mm (1.97X1.77 inches)                                  |
| Dimensions and Weight | Height: 137mm (5.39 inches) Diameter: 92mm (3.62 inches) Weight: 127.00 grams (4.48 ounces) |