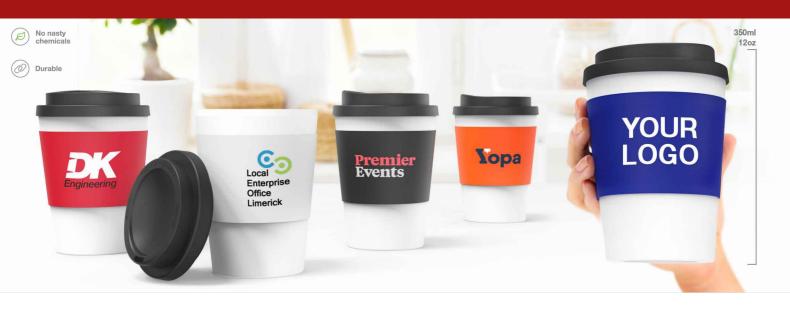

## Java

Our Java model is a super-handy Travel Cup that will be used daily. The branding area is made of a non-slip silicone material that provides a comfortable grip whilst in use. Get in touch today regarding prices and branding options for your next Conference, Event or Giveaway.

## Java

| Colors                |                                                                                             |
|-----------------------|---------------------------------------------------------------------------------------------|
| Lead Time             | 7 working days                                                                              |
| Branding              | SCREEN PRINTING  1 - 3 COLORS                                                               |
| Branding Area         | Screen Printing  Area Side: 50mm X 45mm (1.97X1.77 inches)                                  |
| Dimensions and Weight | Height: 137mm (5.39 inches) Diameter: 92mm (3.62 inches) Weight: 127.00 grams (4.48 ounces) |