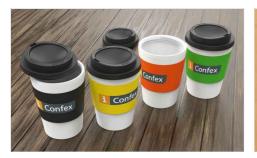

## Java

Our Java model is a super-handy Travel Cup that will be used daily. The branding area is made of a non-slip silicone material that provides a comfortable grip whilst in use. Get in touch today regarding prices and branding options for your next Conference, Event or Giveaway.

## Java

| Colors                |                                                                                             |
|-----------------------|---------------------------------------------------------------------------------------------|
| Lead Time             | 7 working days                                                                              |
| Branding              | SCREEN PRINTING  1 - 3 COLORS                                                               |
| Branding Area         | Screen Printing  Area Side: 50mm X 45mm (1.97X1.77 inches)                                  |
| Dimensions and Weight | Height: 137mm (5.39 inches) Diameter: 92mm (3.62 inches) Weight: 127.00 grams (4.48 ounces) |