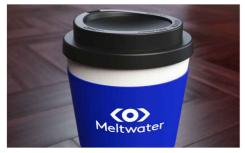

## Java

Our Java model is a super-handy Travel Cup that will be used daily. The branding area is made of a non-slip silicone material that provides a comfortable grip whilst in use. Get in touch today regarding prices and branding options for your next Conference, Event or Giveaway.

## Java

| Colors                |                                                                                             |
|-----------------------|---------------------------------------------------------------------------------------------|
| Lead Time             | 7 working days                                                                              |
| Branding              | SCREEN PRINTING  1 - 3 COLORS                                                               |
| Branding Area         | Screen Printing  Area Side: 50mm X 45mm (1.97X1.77 inches)                                  |
| Dimensions and Weight | Height: 137mm (5.39 inches) Diameter: 92mm (3.62 inches) Weight: 127.00 grams (4.48 ounces) |