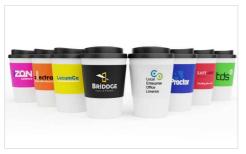

## Java

Our Java model is a super-handy Travel Cup that will be used daily. The branding area is made of a non-slip silicone material that provides a comfortable grip whilst in use. Get in touch today regarding prices and branding options for your next Conference, Event or Giveaway.

## Java

| Colors                |                                                                                             |
|-----------------------|---------------------------------------------------------------------------------------------|
| Lead Time             | 7 working days                                                                              |
| Branding              | SCREEN PRINTING  1 - 3 COLORS                                                               |
| Branding Area         | Screen Printing  Area Side: 50mm X 45mm (1.97X1.77 inches)                                  |
| Dimensions and Weight | Height: 137mm (5.39 inches) Diameter: 92mm (3.62 inches) Weight: 127.00 grams (4.48 ounces) |