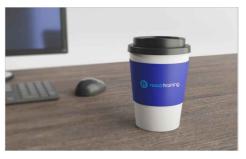

## Java

Our Java model is a super-handy Travel Cup that will be used daily. The branding area is made of a non-slip silicone material that provides a comfortable grip whilst in use. Get in touch today regarding prices and branding options for your next Conference, Event or Giveaway.

## Java

| Colors                |                                                                                             |
|-----------------------|---------------------------------------------------------------------------------------------|
| Lead Time             | 7 working days                                                                              |
| Branding              | SCREEN PRINTING  1 - 3 COLORS                                                               |
| Branding Area         | Screen Printing  Area Side: 50mm X 45mm (1.97X1.77 inches)                                  |
| Dimensions and Weight | Height: 137mm (5.39 inches) Diameter: 92mm (3.62 inches) Weight: 127.00 grams (4.48 ounces) |