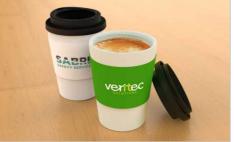

## Java

Our Java model is a super-handy Travel Cup that will be used daily. The branding area is made of a non-slip silicone material that provides a comfortable grip whilst in use. Get in touch today regarding prices and branding options for your next Conference, Event or Giveaway.

## Java

| Colors                |                                                                                             |
|-----------------------|---------------------------------------------------------------------------------------------|
| Lead Time             | 7 working days                                                                              |
| Branding              | SCREEN PRINTING  1 - 3 COLORS                                                               |
| Branding Area         | Screen Printing  Area Side: 50mm X 45mm (1.97X1.77 inches)                                  |
| Dimensions and Weight | Height: 137mm (5.39 inches) Diameter: 92mm (3.62 inches) Weight: 127.00 grams (4.48 ounces) |