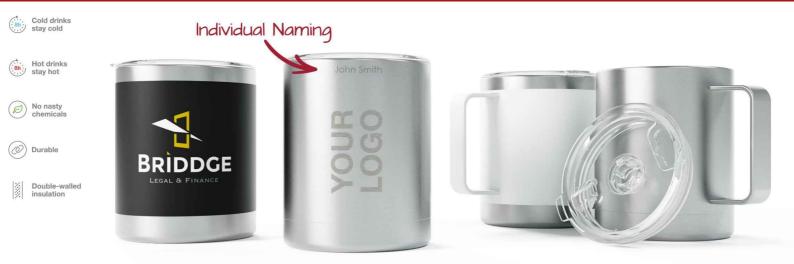

## Brew

The Brew Travel Cup features doubled-walled insulation technology to maintain your beverage temperature for longer. It also features a fantastic Tritan<sup>™</sup> easy-sip lid, free from BPA and other nasty chemicals. The dedicated branding area can be Screen Printed or Laser Engraved with your logo. Get in touch today for our latest prices, samples and express delivery options.

## Brew

| Colors                   |                                                                                                 |                                                                        |
|--------------------------|-------------------------------------------------------------------------------------------------|------------------------------------------------------------------------|
| Lead Time                | 7 working days                                                                                  |                                                                        |
| Branding                 |                                                                                                 |                                                                        |
| Branding Area            | Screen Printing<br>Area Side: 70mm X 70mm (2.76X2.76<br>inches)                                 | <b>Laser Engraving</b><br>Area Side: 30mm X 70mm (1.18X2.76<br>inches) |
| Dimensions and<br>Weight | Height: 114mm (4.49 inches)<br>Diameter: 88mm (3.46 inches)<br>Weight: 307 grams (10.83 ounces) |                                                                        |