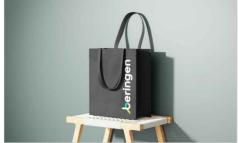

## **Porta**

The Porta is a functional and durable Tote Bag that's designed to be branded with your logo in stunning detail. With an ample storage space of 15 litres and a carrying capacity of 4kg, it's the perfect companion for all occasions. Get in touch today regarding our latest prices, branding information and samples.

## **Porta**

| Colors                |                                                                                                               |
|-----------------------|---------------------------------------------------------------------------------------------------------------|
| Lead Time             | 7 working days                                                                                                |
| Branding              | PHOTO PRINTING                                                                                                |
| Branding Area         | Photo Printing  Area Front: 280mm X 300mm (11.02X11.81 inches)  Area Back: 280mm X 300mm (11.02X11.81 inches) |
| Dimensions and Weight | Length: 400mm (15.75 inches) Width: 350mm (13.78 inches) Weight: 82 grams (2.89 ounces)                       |
| Material              | Polypropylene 100%<br>120GSM                                                                                  |