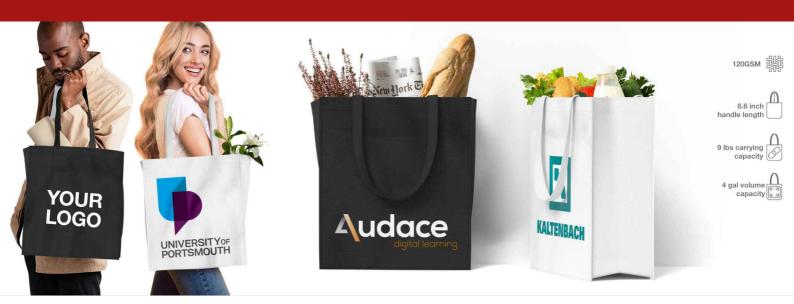

## **Porta**

The Porta is a functional and durable Tote Bag that's designed to be branded with your logo in stunning detail. With an ample storage space of 15 litres and a carrying capacity of 4kg, it's the perfect companion for all occasions. Get in touch today regarding our latest prices, branding information and samples.

## **Porta**

| Colors                |                                                                                                               |
|-----------------------|---------------------------------------------------------------------------------------------------------------|
| Lead Time             | 7 working days                                                                                                |
| Branding              | PHOTO PRINTING                                                                                                |
| Branding Area         | Photo Printing  Area Front: 280mm X 300mm (11.02X11.81 inches)  Area Back: 280mm X 300mm (11.02X11.81 inches) |
| Dimensions and Weight | Length: 400mm (15.75 inches) Width: 350mm (13.78 inches) Weight: 82 grams (2.89 ounces)                       |
| Material              | Polypropylene 100%<br>120GSM                                                                                  |