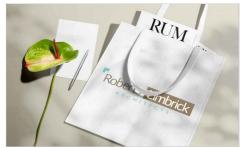

## **Porta**

The Porta is a functional and durable Tote Bag that's designed to be branded with your logo in stunning detail. With an ample storage space of 15 litres and a carrying capacity of 4kg, it's the perfect companion for all occasions. Get in touch today regarding our latest prices, branding information and samples.

## **Porta**

| Colors                |                                                                                                               |
|-----------------------|---------------------------------------------------------------------------------------------------------------|
| Lead Time             | 7 working days                                                                                                |
| Branding              | PHOTO PRINTING                                                                                                |
| Branding Area         | Photo Printing  Area Front: 280mm X 300mm (11.02X11.81 inches)  Area Back: 280mm X 300mm (11.02X11.81 inches) |
| Dimensions and Weight | Length: 400mm (15.75 inches) Width: 350mm (13.78 inches) Weight: 82 grams (2.89 ounces)                       |
| Material              | Polypropylene 100%<br>120GSM                                                                                  |