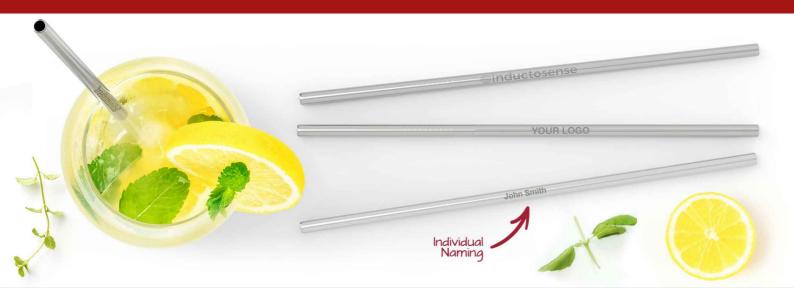

## Straight

The Straight reusable metal straw has a dedicated branding area that can be Laser Engraved with your logo in super-precise detail. Each straw is attached to a cardboard backing for easy distribution at your next Conference or Event, and it also comes with a handy straw cleaner too.

## **Straight**

| Colors                |                                                                                          |
|-----------------------|------------------------------------------------------------------------------------------|
| Lead Time             | 6 working days                                                                           |
| Branding              | LASER ENGRAVING NAMING                                                                   |
| Branding Area         | Laser Engraving Area Side: 85mm X 4.5mm (3.35X0.18 inches)                               |
| Dimensions and Weight | Length: 214mm (8.43 inches) Diameter: 6mm (0.24 inches) Weight: 11.6 grams (0.41 ounces) |