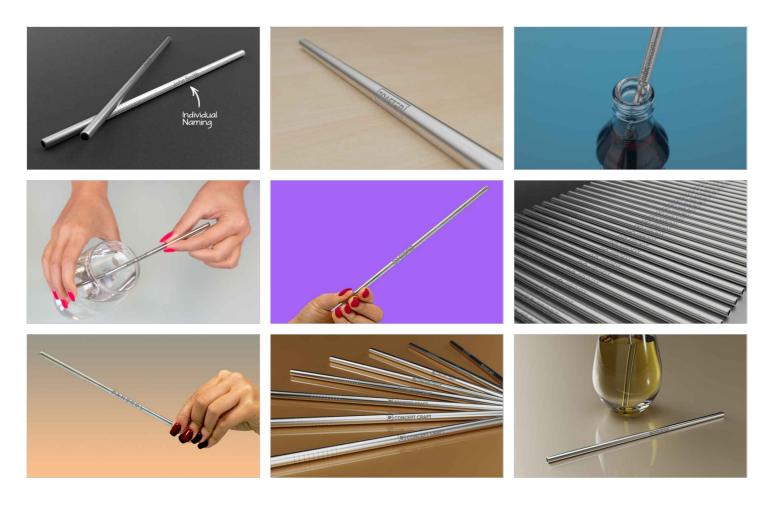

## Straight

The Straight reusable metal straw has a dedicated branding area that can be Laser Engraved with your logo in super-precise detail. Each straw is attached to a cardboard backing for easy distribution at your next Conference or Event, and it also comes with a handy straw cleaner too.

## **Straight**

| Colors                |                                                                                          |
|-----------------------|------------------------------------------------------------------------------------------|
| Lead Time             | 6 working days                                                                           |
| Branding              | LASER ENGRAVING NAMING                                                                   |
| Branding Area         | Laser Engraving Area Side: 85mm X 4.5mm (3.35X0.18 inches)                               |
| Dimensions and Weight | Length: 214mm (8.43 inches) Diameter: 6mm (0.24 inches) Weight: 11.6 grams (0.41 ounces) |