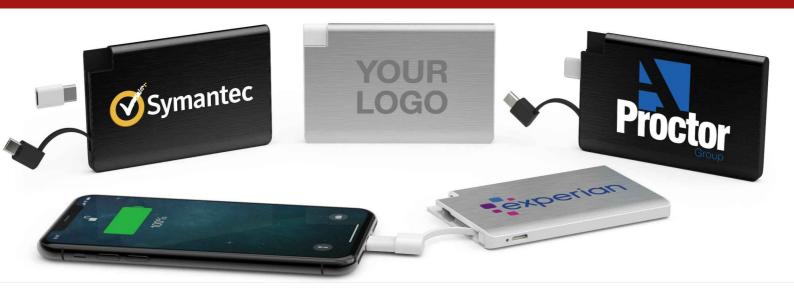

## Volt

Both sides of our Volt Power Bank can be Screen Printed or Laser Engraved with your logo, slogan, website address, event details and more. Featuring a tethered Micro-USB cable, a Lightning adapter and a USB-C adapter, the Volt is the perfect smartphone or tablet companion for your Customers, Clients or Employees.