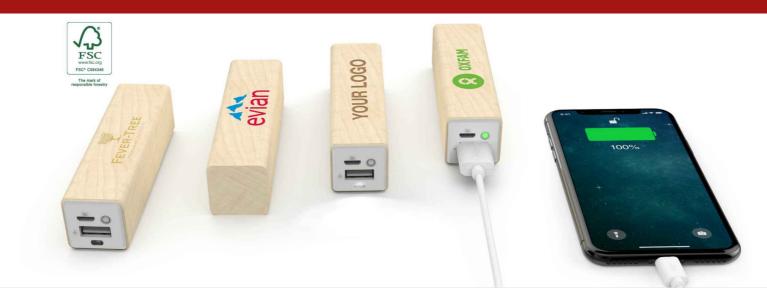

## Maple

Featuring an outer-shell made from a smooth FSC® Certified Maple wood and an inbuilt LED Torch, the Maple Power Bank is the perfect way to showcase your logo or brand message in a natural and stylish way. We can Screen Print or Laser Engrave your artwork onto 2 sides of the Power Bank.