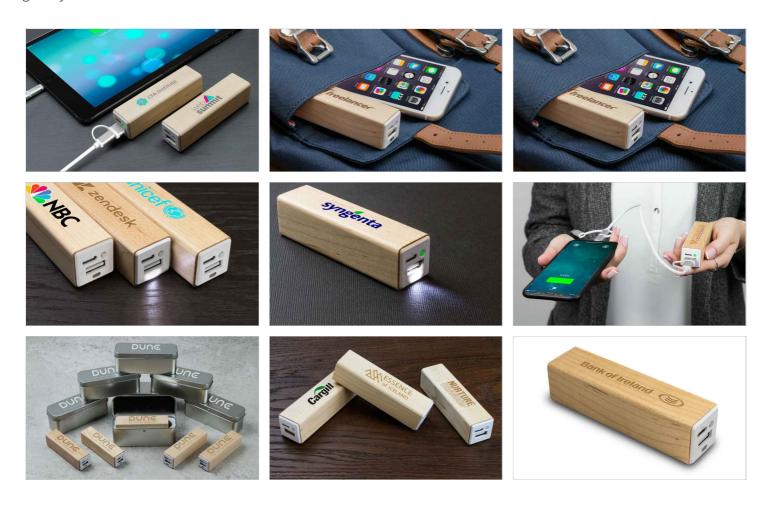

## Maple

Featuring an outer-shell made from a smooth FSC® Certified Maple wood and an inbuilt LED Torch, the Maple Power Bank is the perfect way to showcase your logo or brand message in a natural and stylish way. We can Screen Print or Laser Engrave your artwork onto 2 sides of the Power Bank.