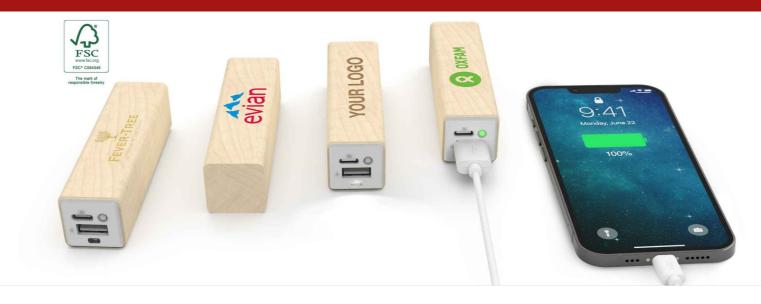

## Maple

Featuring an outer-shell made from a smooth FSC® Certified Maple wood and an inbuilt LED Torch, the Maple Power Bank is the perfect way to showcase your logo or brand message in a natural and stylish way. We can Screen Print or Laser Engrave your artwork onto 2 sides of the Power Bank.