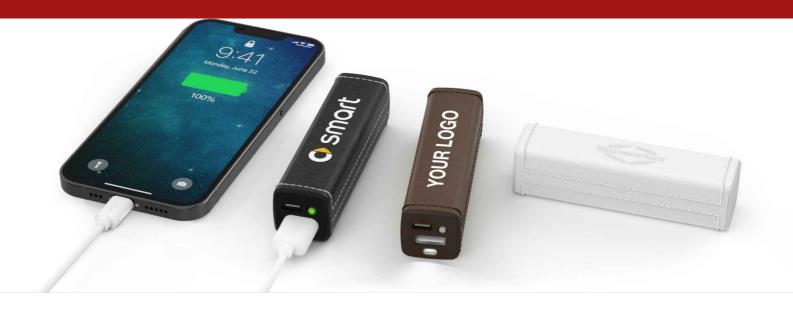

## Lux

The Lux Power Bank is a luxurious and stylish promotional gift. The Lux features an LED torch and a supple leather casing that can be Screen Printed or Embossed on 2 sides with your organization's logo or brand message.