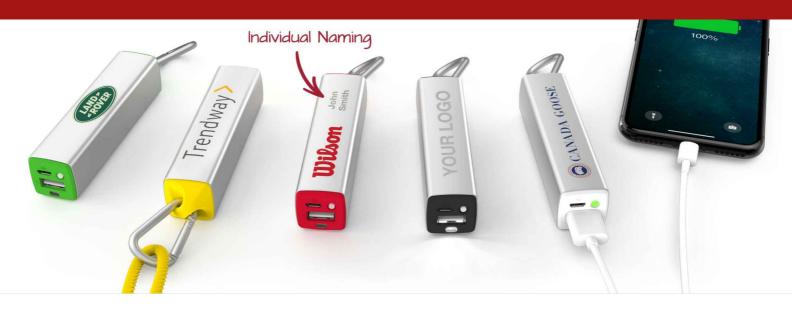

## **Element**

The Element Power Bank is a sleek and stylish Power Bank that will become a useful companion for your Customers' smartphone or tablet. The outer-shell is made from aluminium which can have your logo either Screen Printed or Laser Engraved. The Element also features a useful LED torch.