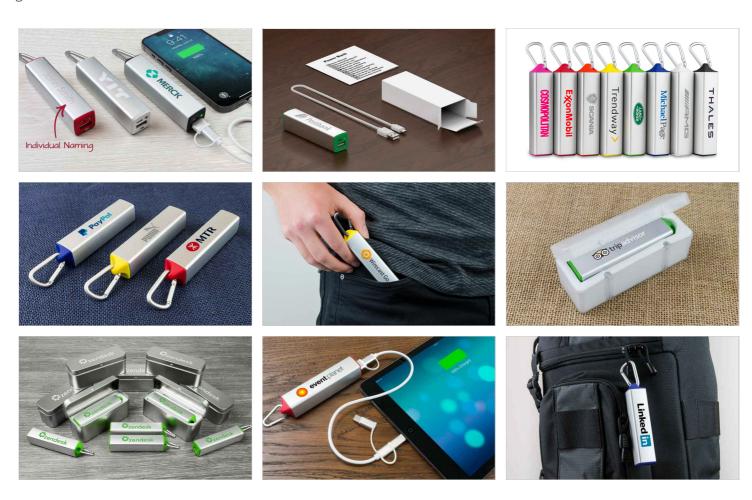

## **Element**

The Element Power Bank is a sleek and stylish Power Bank that will become a useful companion for your Customers' smartphone or tablet. The outer-shell is made from aluminium which can have your logo either Screen Printed or Laser Engraved. The Element also features a useful LED torch.