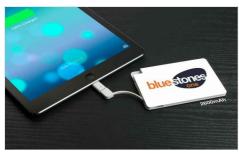

## Card

Our Card model is compact, chic and colorful. The large surface area is a great canvas to promote your brand in vibrant color. Both sides can be Photo Printed with your brand message and image. The Card features a tethered Micro-USB cable, a Lightning adapter and a USB-C adapter, ensuring all of the main device connector types are covered, including iPhone™, iPad™ and Android devices.