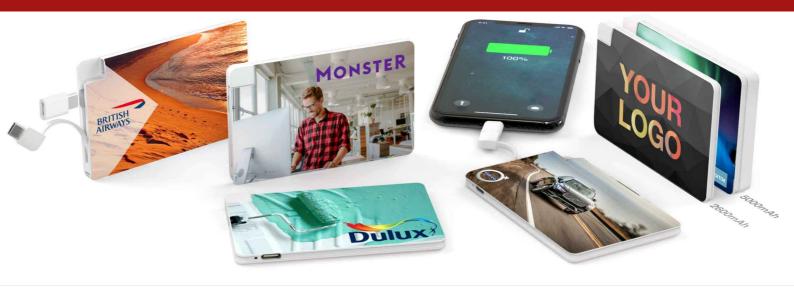

## Card

Our Card model is compact, chic and colorful. The large surface area is a great canvas to promote your brand in vibrant color. Both sides can be Photo Printed with your brand message and image. The Card features a tethered Micro-USB cable, a Lightning adapter and a USB-C adapter, ensuring all of the main device connector types are covered, including iPhone™, iPad™ and Android devices.