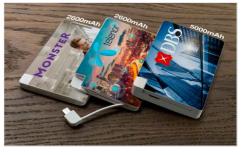

## Card

Our Card model is compact, chic and colorful. The large surface area is a great canvas to promote your brand in vibrant color. Both sides can be Photo Printed with your brand message and image. The Card features a tethered Micro-USB cable, a Lightning adapter and a USB-C adapter, ensuring all of the main device connector types are covered, including iPhone™, iPad™ and Android devices.