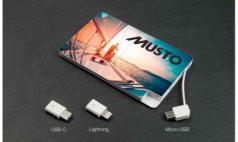

## Card

Our Card model is compact, chic and colorful. The large surface area is a great canvas to promote your brand in vibrant color. Both sides can be Photo Printed with your brand message and image. The Card features a tethered Micro-USB cable, a Lightning adapter and a USB-C adapter, ensuring all of the main device connector types are covered, including iPhone™, iPad™ and Android devices.