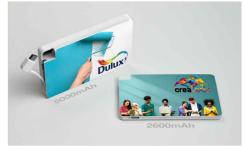

## Card

Our Card model is compact, chic and colorful. The large surface area is a great canvas to promote your brand in vibrant color. Both sides can be Photo Printed with your brand message and image. The Card features a tethered Micro-USB cable, a Lightning adapter and a USB-C adapter, ensuring all of the main device connector types are covered, including iPhone™, iPad™ and Android devices.

## Card

| Colors                                                                               |                                                                                                                       |                                                                                                                        |
|--------------------------------------------------------------------------------------|-----------------------------------------------------------------------------------------------------------------------|------------------------------------------------------------------------------------------------------------------------|
| Lead Time                                                                            | 8 working days                                                                                                        |                                                                                                                        |
| Branding                                                                             | PHOTO PRINTING                                                                                                        |                                                                                                                        |
|                                                                                      | Photo Printing                                                                                                        |                                                                                                                        |
| Area Front: 96mm X 62mm (3.78X2.44 inches) Area Back: 96mm X 62mm (3.78X2.44 inches) |                                                                                                                       |                                                                                                                        |
| Dimensions and Weight                                                                | 2600mAh Length: 96mm (3.78 inches) Width: 62mm (2.44 inches) Height: 7mm (0.28 inches) Weight: 60 grams (2.12 ounces) | 5000mAh Length: 96mm (3.78 inches) Width: 62mm (2.44 inches) Height: 13mm (0.51 inches) Weight: 82 grams (2.89 ounces) |
| Tech Specs                                                                           | Input: 5V/1A, Output: 5V/1A<br>Battery Type: Lithium-ion<br>Full Charge Time: 3 Hours                                 |                                                                                                                        |