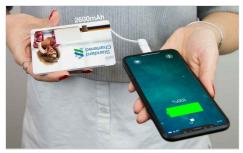

## Card

Our Card model is compact, chic and colorful. The large surface area is a great canvas to promote your brand in vibrant color. Both sides can be Photo Printed with your brand message and image. The Card features a tethered Micro-USB cable, a Lightning adapter and a USB-C adapter, ensuring all of the main device connector types are covered, including iPhone™, iPad™ and Android devices.