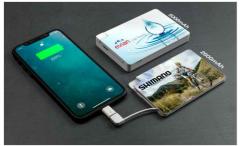

## Card

Our Card model is compact, chic and colorful. The large surface area is a great canvas to promote your brand in vibrant color. Both sides can be Photo Printed with your brand message and image. The Card features a tethered Micro-USB cable, a Lightning adapter and a USB-C adapter, ensuring all of the main device connector types are covered, including iPhone™, iPad™ and Android devices.