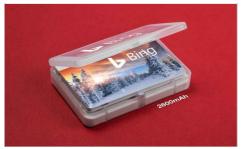

## Card

Our Card model is compact, chic and colorful. The large surface area is a great canvas to promote your brand in vibrant color. Both sides can be Photo Printed with your brand message and image. The Card features a tethered Micro-USB cable, a Lightning adapter and a USB-C adapter, ensuring all of the main device connector types are covered, including iPhone™, iPad™ and Android devices.

## Card

| Colors                                                                               |                                                                                                                       |                                                                                                                        |
|--------------------------------------------------------------------------------------|-----------------------------------------------------------------------------------------------------------------------|------------------------------------------------------------------------------------------------------------------------|
| Lead Time                                                                            | 8 working days                                                                                                        |                                                                                                                        |
| Branding                                                                             | PHOTO PRINTING                                                                                                        |                                                                                                                        |
|                                                                                      | Photo Printing                                                                                                        |                                                                                                                        |
| Area Front: 96mm X 62mm (3.78X2.44 inches) Area Back: 96mm X 62mm (3.78X2.44 inches) |                                                                                                                       |                                                                                                                        |
| Dimensions and Weight                                                                | 2600mAh Length: 96mm (3.78 inches) Width: 62mm (2.44 inches) Height: 7mm (0.28 inches) Weight: 60 grams (2.12 ounces) | 5000mAh Length: 96mm (3.78 inches) Width: 62mm (2.44 inches) Height: 13mm (0.51 inches) Weight: 82 grams (2.89 ounces) |
| Tech Specs                                                                           | Input: 5V/1A, Output: 5V/1A<br>Battery Type: Lithium-ion<br>Full Charge Time: 3 Hours                                 |                                                                                                                        |