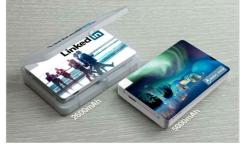

## Card

Our Card model is compact, chic and colorful. The large surface area is a great canvas to promote your brand in vibrant color. Both sides can be Photo Printed with your brand message and image. The Card features a tethered Micro-USB cable, a Lightning adapter and a USB-C adapter, ensuring all of the main device connector types are covered, including iPhone™, iPad™ and Android devices.

## Card

| Colors                                                                               |                                                                                                                       |                                                                                                                        |
|--------------------------------------------------------------------------------------|-----------------------------------------------------------------------------------------------------------------------|------------------------------------------------------------------------------------------------------------------------|
| Lead Time                                                                            | 8 working days                                                                                                        |                                                                                                                        |
| Branding                                                                             | PHOTO PRINTING                                                                                                        |                                                                                                                        |
|                                                                                      | Photo Printing                                                                                                        |                                                                                                                        |
| Area Front: 96mm X 62mm (3.78X2.44 inches) Area Back: 96mm X 62mm (3.78X2.44 inches) |                                                                                                                       |                                                                                                                        |
| Dimensions and Weight                                                                | 2600mAh Length: 96mm (3.78 inches) Width: 62mm (2.44 inches) Height: 7mm (0.28 inches) Weight: 60 grams (2.12 ounces) | 5000mAh Length: 96mm (3.78 inches) Width: 62mm (2.44 inches) Height: 13mm (0.51 inches) Weight: 82 grams (2.89 ounces) |
| Tech Specs                                                                           | Input: 5V/1A, Output: 5V/1A<br>Battery Type: Lithium-ion<br>Full Charge Time: 3 Hours                                 |                                                                                                                        |