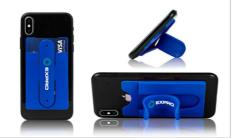

## **Pass**

Our Pass Smartphone Wallet features a large branding area to showcase your logo, slogan, website address and more. The elastic sleeve can securely store notes and cards, and the unique kickstand is great for when you want to watch something on your smartphone. The Pass can be easily secured to all the major smartphone models via the adhesive backing.