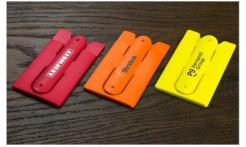

## **Pass**

Our Pass Smartphone Wallet features a large branding area to showcase your logo, slogan, website address and more. The elastic sleeve can securely store notes and cards, and the unique kickstand is great for when you want to watch something on your smartphone. The Pass can be easily secured to all the major smartphone models via the adhesive backing.

## **Pass**

| Colors                |                                                                                                              |
|-----------------------|--------------------------------------------------------------------------------------------------------------|
| Lead Time             | 6 working days                                                                                               |
| Branding              | SCREEN PRINTING  1 - 4 COLORS                                                                                |
| Branding Area         | All Branding Methods  Area Top: 11mm X 65mm (0.43X2.56 inches)                                               |
| Dimensions and Weight | Length: 95mm (3.74 inches) Width: 56mm (2.2 inches) Height: 3mm (0.12 inches) Weight: 19 grams (0.67 ounces) |