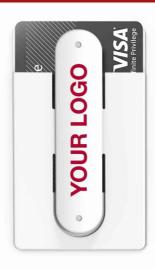

## **Pass**

Our Pass Smartphone Wallet features a large branding area to showcase your logo, slogan, website address and more. The elastic sleeve can securely store notes and cards, and the unique kickstand is great for when you want to watch something on your smartphone. The Pass can be easily secured to all the major smartphone models via the adhesive backing.

## **Pass**

| Colors                |                                                                                                              |
|-----------------------|--------------------------------------------------------------------------------------------------------------|
| Lead Time             | 6 working days                                                                                               |
| Branding              | SCREEN PRINTING  1 - 4 COLORS                                                                                |
| Branding Area         | All Branding Methods  Area Top: 11mm X 65mm (0.43X2.56 inches)                                               |
| Dimensions and Weight | Length: 95mm (3.74 inches) Width: 56mm (2.2 inches) Height: 3mm (0.12 inches) Weight: 19 grams (0.67 ounces) |