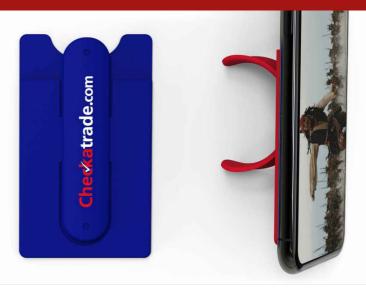

## **Pass**

Our Pass Smartphone Wallet features a large branding area to showcase your logo, slogan, website address and more. The elastic sleeve can securely store notes and cards, and the unique kickstand is great for when you want to watch something on your smartphone. The Pass can be easily secured to all the major smartphone models via the adhesive backing.