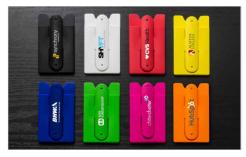

## **Pass**

Our Pass Smartphone Wallet features a large branding area to showcase your logo, slogan, website address and more. The elastic sleeve can securely store notes and cards, and the unique kickstand is great for when you want to watch something on your smartphone. The Pass can be easily secured to all the major smartphone models via the adhesive backing.

## **Pass**

| Colors                |                                                                                                              |
|-----------------------|--------------------------------------------------------------------------------------------------------------|
| Lead Time             | 6 working days                                                                                               |
| Branding              | SCREEN PRINTING  1 - 4 COLORS                                                                                |
| Branding Area         | All Branding Methods  Area Top: 11mm X 65mm (0.43X2.56 inches)                                               |
| Dimensions and Weight | Length: 95mm (3.74 inches) Width: 56mm (2.2 inches) Height: 3mm (0.12 inches) Weight: 19 grams (0.67 ounces) |