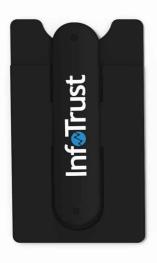

## **Pass**

Our Pass Smartphone Wallet features a large branding area to showcase your logo, slogan, website address and more. The elastic sleeve can securely store notes and cards, and the unique kickstand is great for when you want to watch something on your smartphone. The Pass can be easily secured to all the major smartphone models via the adhesive backing.