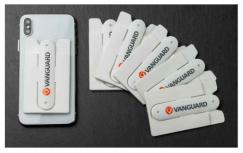

## **Pass**

Our Pass Smartphone Wallet features a large branding area to showcase your logo, slogan, website address and more. The elastic sleeve can securely store notes and cards, and the unique kickstand is great for when you want to watch something on your smartphone. The Pass can be easily secured to all the major smartphone models via the adhesive backing.