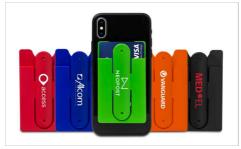

## **Pass**

Our Pass Smartphone Wallet features a large branding area to showcase your logo, slogan, website address and more. The elastic sleeve can securely store notes and cards, and the unique kickstand is great for when you want to watch something on your smartphone. The Pass can be easily secured to all the major smartphone models via the adhesive backing.