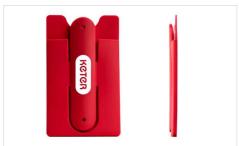

## **Pass**

Our Pass Smartphone Wallet features a large branding area to showcase your logo, slogan, website address and more. The elastic sleeve can securely store notes and cards, and the unique kickstand is great for when you want to watch something on your smartphone. The Pass can be easily secured to all the major smartphone models via the adhesive backing.

## **Pass**

| Colors                |                                                                                                              |
|-----------------------|--------------------------------------------------------------------------------------------------------------|
| Lead Time             | 6 working days                                                                                               |
| Branding              | SCREEN PRINTING  1 - 4 COLORS                                                                                |
| Branding Area         | All Branding Methods  Area Top: 11mm X 65mm (0.43X2.56 inches)                                               |
| Dimensions and Weight | Length: 95mm (3.74 inches) Width: 56mm (2.2 inches) Height: 3mm (0.12 inches) Weight: 19 grams (0.67 ounces) |