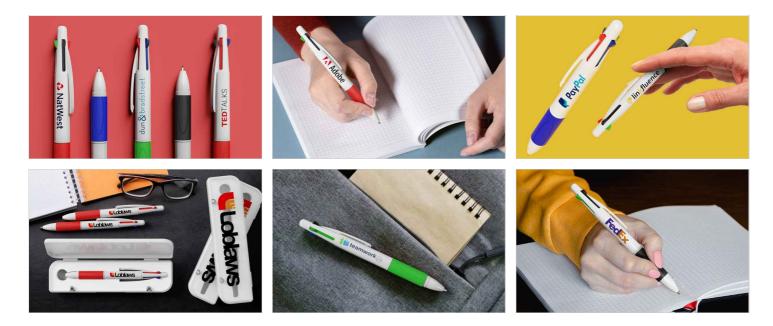

## Quad

The Quad is a classic 4 color pen that boasts blue, red, green and black ballpoints in the 1 model. Each color option reveals and retracts via the click sliders at the top of the pen. The comfortable thermoplastic rubber grip is available in a variety of colors to complement your brand style. The exterior white shell can be Photo Printed with your logo, slogan and more.