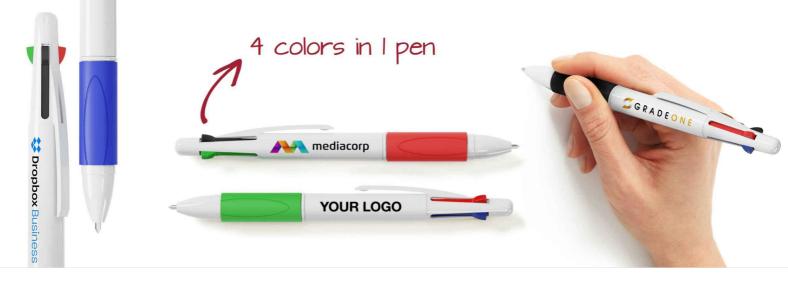

## Quad

The Quad is a classic 4 color pen that boasts blue, red, green and black ballpoints in the 1 model. Each color option reveals and retracts via the click sliders at the top of the pen. The comfortable thermoplastic rubber grip is available in a variety of colors to complement your brand style. The exterior white shell can be Photo Printed with your logo, slogan and more.