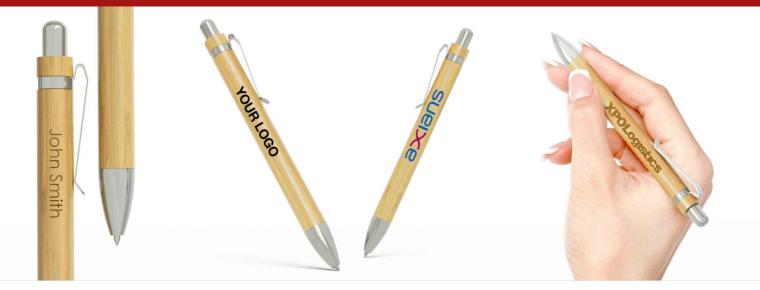

## Essence

The Essence is a beautifully crafted ballpoint pen that features a bamboo exterior ready to be Photo Printed or Laser Engraved with your logo. The ballpoint reveals and retracts via the rounded click button at the top of the pen, and the stylish silver clip ensures the Essence goes wherever you go. A fantastic promotional product that'll be used daily.