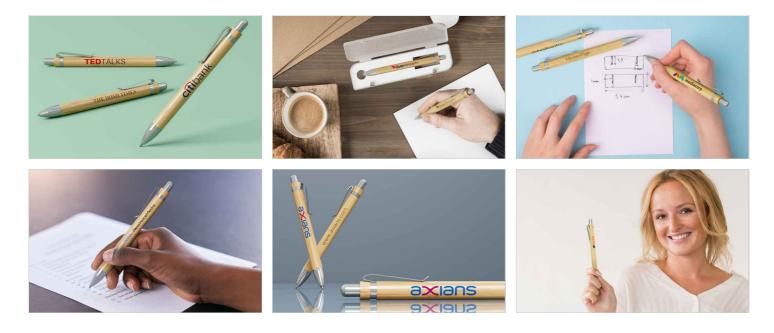

## Essence

The Essence is a beautifully crafted ballpoint pen that features a bamboo exterior ready to be Photo Printed or Laser Engraved with your logo. The ballpoint reveals and retracts via the rounded click button at the top of the pen, and the stylish silver clip ensures the Essence goes wherever you go. A fantastic promotional product that'll be used daily.