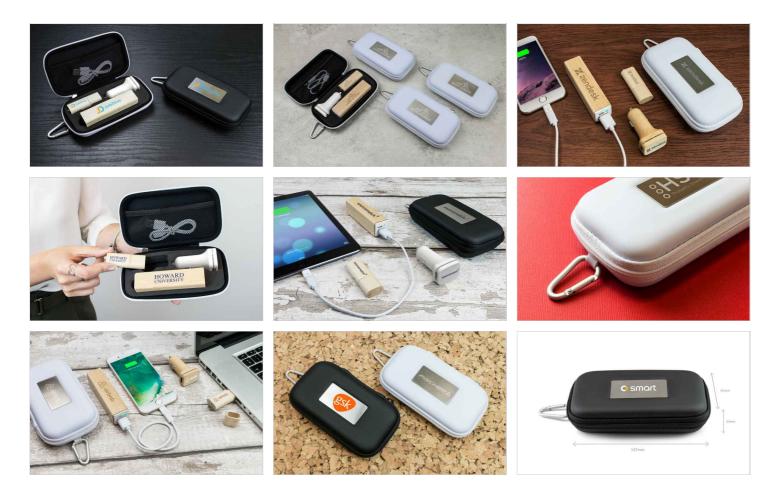

## Maple M

Combine 3 products in a handy Travel Merch Pack: Nature USB Flash Drive, Maple Power Bank, Zip USB Car Charger. These carefully curated products can be branded with your logo, website address, slogan and more. The top of the Gift Case can also be Laser Engraved or Screen Printed in up to 4 colors. Any product color combinations are allowed.