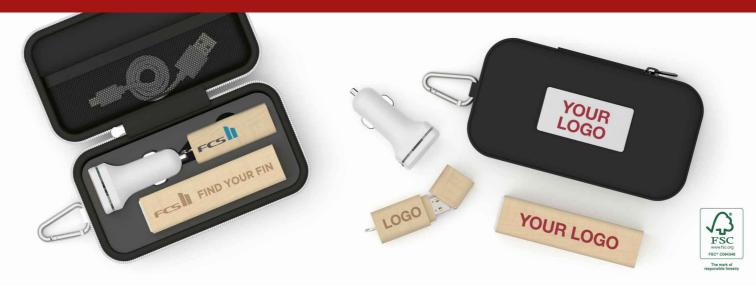

## Maple M

Combine 3 products in a handy Travel Merch Pack: Nature USB Flash Drive, Maple Power Bank, Zip USB Car Charger. These carefully curated products can be branded with your logo, website address, slogan and more. The top of the Gift Case can also be Laser Engraved or Screen Printed in up to 4 colors. Any product color combinations are allowed.