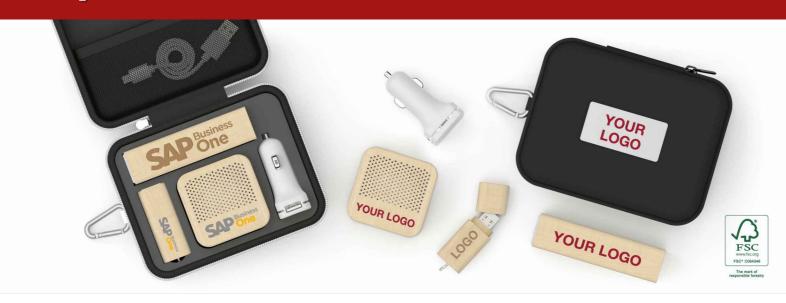

## Maple L

Combine 4 products in a handy Travel Merch Pack: Nature USB Flash Drive, Maple Power Bank, Zip USB Car Charger, Seed Bluetooth<sup>®</sup> Speaker. These carefully curated products can be branded with your logo, website address, slogan and more. The top of the Gift Case can also be Laser Engraved or Screen Printed in up to 4 colors. Any product color combinations are allowed.

## Maple L

| Gift Case Colours     |                                                                                   |
|-----------------------|-----------------------------------------------------------------------------------|
| Lead Time             | 9 working days                                                                    |
| Branding              | SCREEN PRINTING  1 - 4 COLORS  LASER ENGRAVING  NAMING  O  O                      |
| Branding Area         | All Branding Methods  Area Front: 55mm X 25mm (2.17X0.98 inches)                  |
| Dimensions and Weight | Length: 138mm (5.43 inches) Width: 112mm (4.41 inches) Height: 46mm (1.81 inches) |
| Tech Specs            | {TECHSPECS}                                                                       |