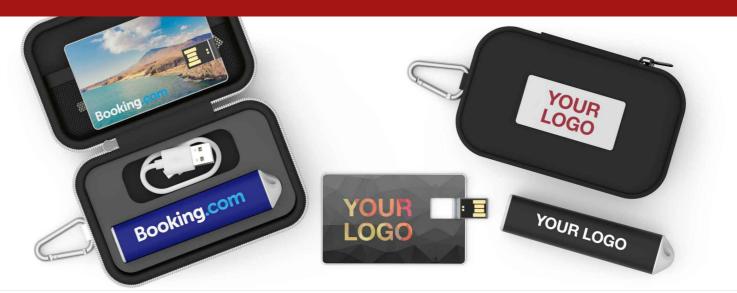

## Impact S

Combine 2 products in a handy Travel Merch Pack: Wafer USB Card, Core Power Bank. These carefully curated products can be branded with your logo, website address, slogan and more. The top of the Gift Case can also be Laser Engraved or Screen Printed in up to 4 colors. Any product color combinations are allowed.