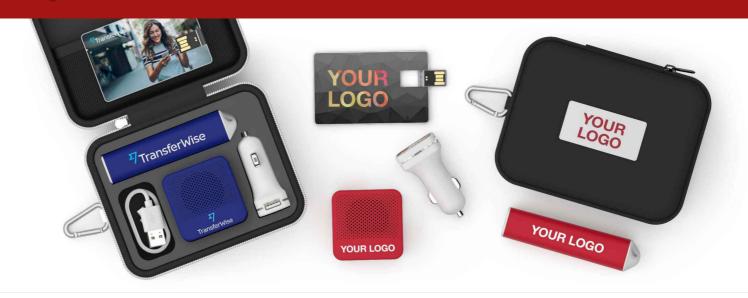

## Impact L

Combine 4 products in a handy Travel Merch Pack: Wafer USB Card, Core Power Bank, Vista USB Car Charger, Ray Bluetooth<sup>®</sup> Speaker . These carefully curated products can be branded with your logo, website address, slogan and more. The top of the Gift Case can also be Laser Engraved or Screen Printed in up to 4 colors. Any product color combinations are allowed.