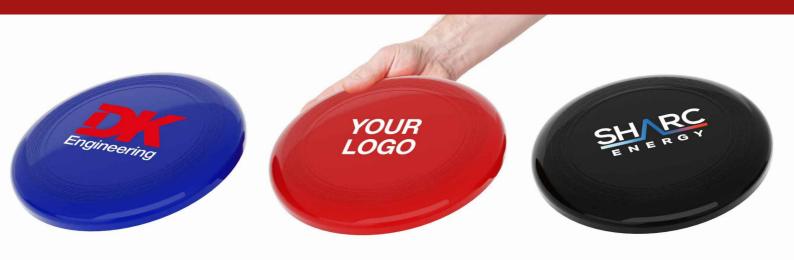

## **Eagle**

The Eagle is a classic design Frisbee that's perfect for casual or competitive use. The enlarged branding area is perfect to showcase your brand in true style. A useful promotional product idea that'll be kept and used again and again.