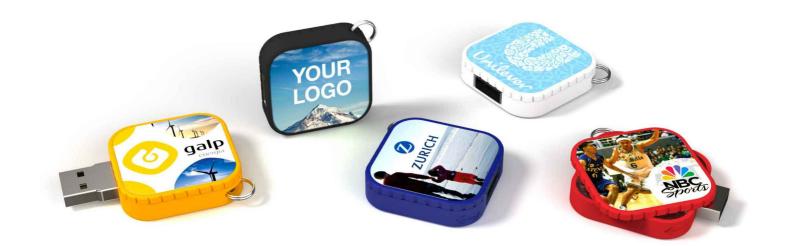

## Trix

One of our most popular designs, the Trix Flash Drive combines a smart twisting mechanism that fully protects the USB connector, with a large full-color brandable area. Its integrated key ring allows for easy attachment to a neckstrap or set of keys.