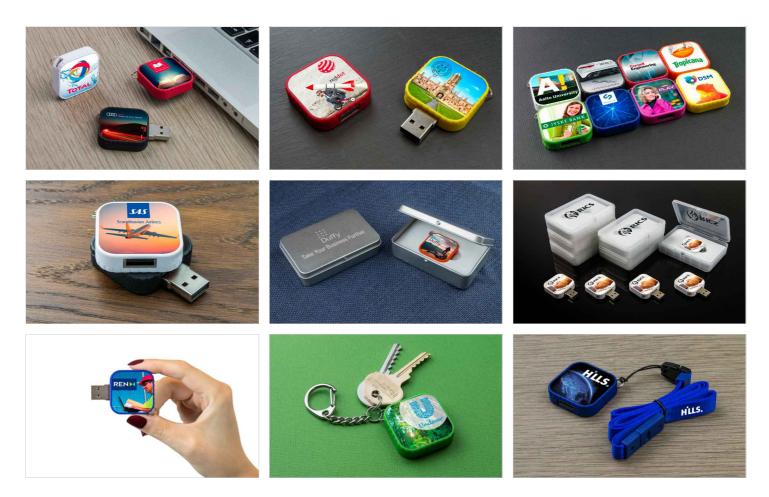

## Trix

One of our most popular designs, the Trix Flash Drive combines a smart twisting mechanism that fully protects the USB connector, with a large full-color brandable area. Its integrated key ring allows for easy attachment to a neckstrap or set of keys.