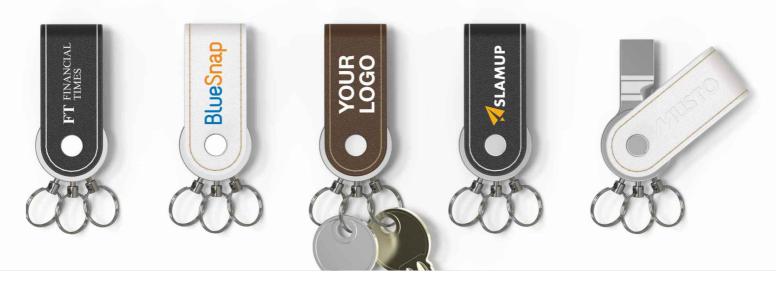

## **Swift**

The Swift Flash Drive combines a USB Flash Drive and Key Chain in one handy model which will be used daily. Opening the Key Chain via the secure magnetic clasp allows keys to easily be added or removed. The luxurious leather can be branded with your logo, brand message and website address, offering a stylish and sophisticated way to promote your organisation.