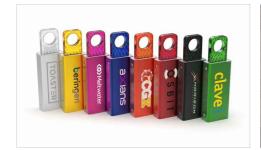

## Memo

Our Memo model features a smooth metallic finish, ready to be Screen Printed or Laser Engraved with your logo. The sleek, functional clicker at the top of the model reveals and retracts the USB Connector. It can easily attach to a set of keys or neckstrap. The inner shell is made from GRS Certified recycled plastic.