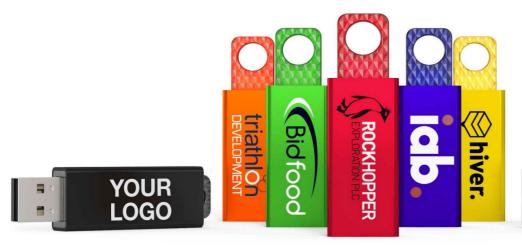

## Memo

Our Memo model features a smooth metallic finish, ready to be Screen Printed or Laser Engraved with your logo. The sleek, functional clicker at the top of the model reveals and retracts the USB Connector. It can easily attach to a set of keys or neckstrap. The inner shell is made from GRS Certified recycled plastic.