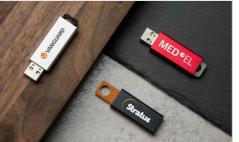

## Memo

Our Memo model features a smooth metallic finish, ready to be Screen Printed or Laser Engraved with your logo. The sleek, functional clicker at the top of the model reveals and retracts the USB Connector. It can easily attach to a set of keys or neckstrap. The inner shell is made from GRS Certified recycled plastic.