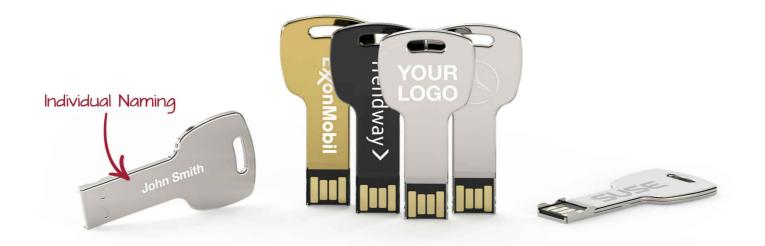

One of our most innovative products, the Key USB Drive is perfect to unlock the potential of your next promotional campaign. Made from highly polished stainless steel, this key-shaped USB can be Laser Engraved with your logo in fine detail.