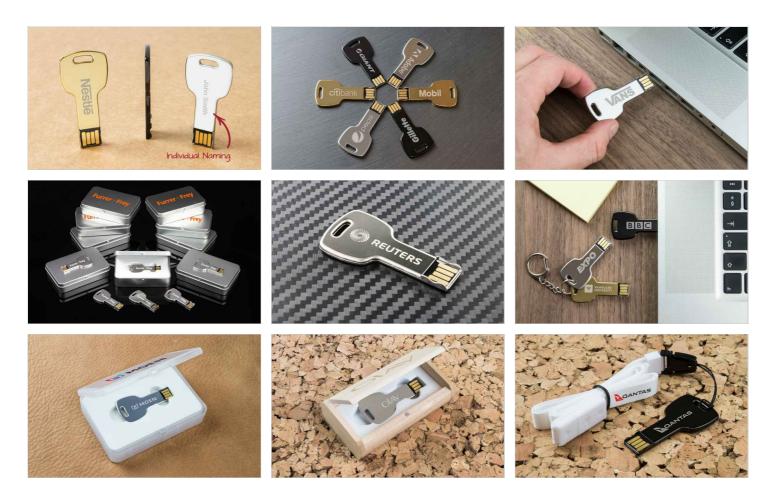

One of our most innovative products, the Key USB Drive is perfect to unlock the potential of your next promotional campaign. Made from highly polished stainless steel, this key-shaped USB can be Laser Engraved with your logo in fine detail.