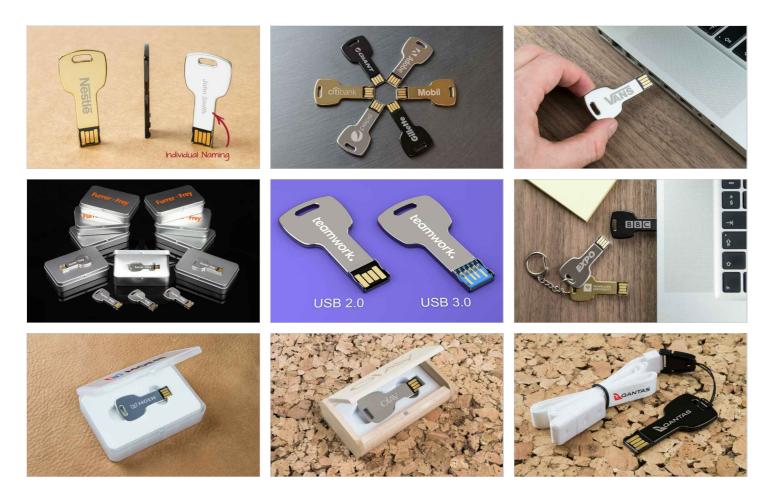

One of our most innovative products, the Key USB Drive is perfect to unlock the potential of your next promotional campaign. Made from highly polished stainless steel, this key-shaped USB can be Laser Engraved with your logo in fine detail.