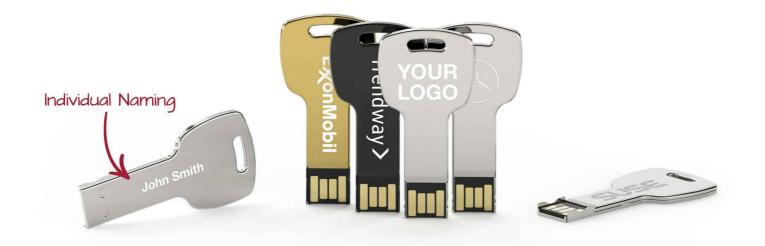

One of our most innovative products, the Key USB Drive is perfect to unlock the potential of your next promotional campaign. Made from highly polished stainless steel, this key-shaped USB can be Laser Engraved with your logo in fine detail.