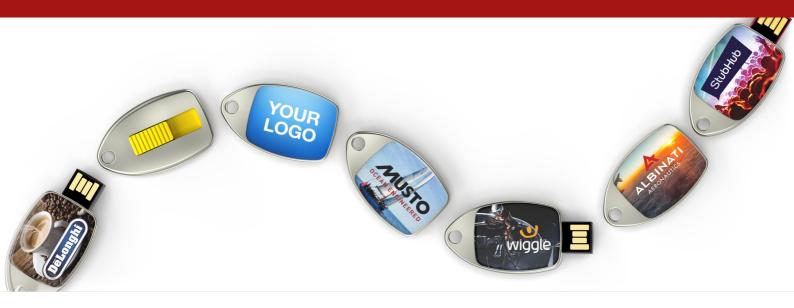

## Fin

The Fin USB Flash Drive features a large branding area that can showcase your logo or brand artwork in full color. It has a smooth sliding mechanism that retracts or extends the USB connector. The drive is the perfect companion to attach to a set of keys or neckstrap.