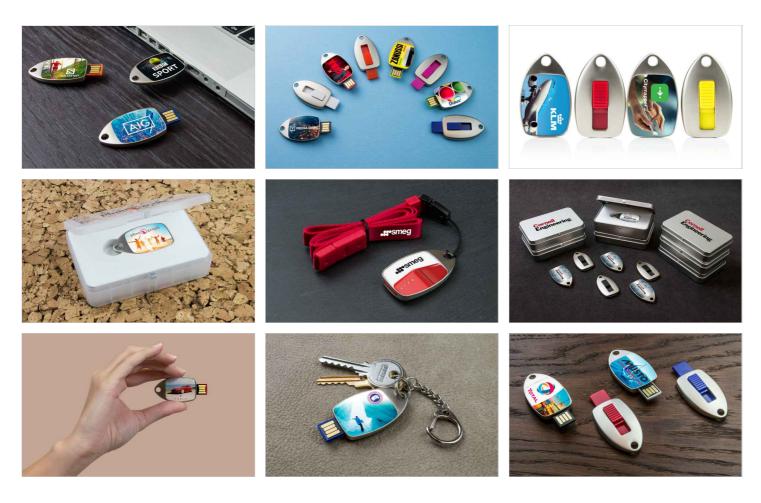

## Fin

The Fin USB Flash Drive features a large branding area that can showcase your logo or brand artwork in full color. It has a smooth sliding mechanism that retracts or extends the USB connector. The drive is the perfect companion to attach to a set of keys or neckstrap.