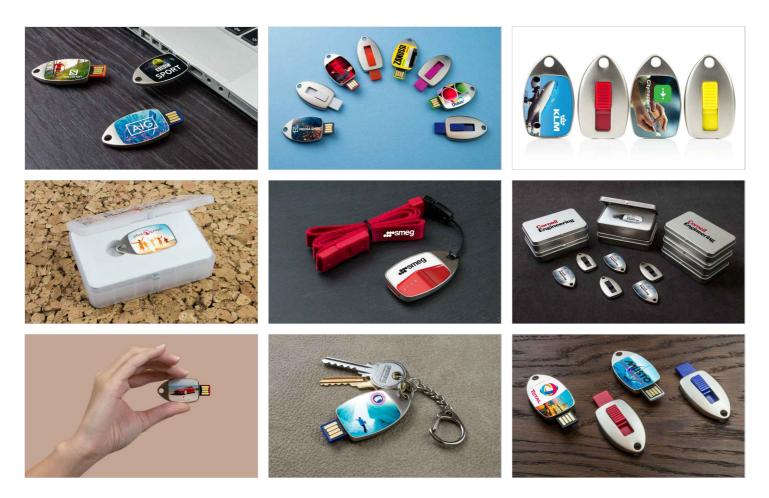

The Fin USB Flash Drive features a large branding area that can showcase your logo or brand artwork in full color. It has a smooth sliding mechanism that retracts or extends the USB connector. The drive is the perfect companion to attach to a set of keys or neckstrap.