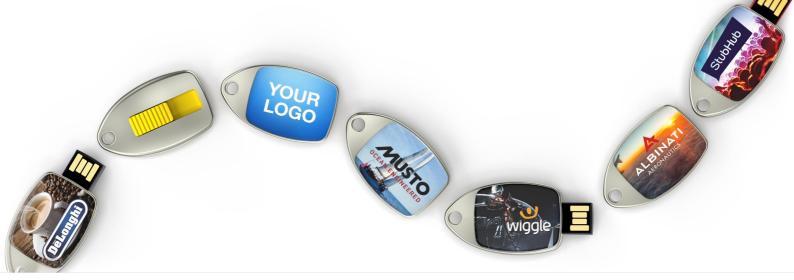

The Fin USB Flash Drive features a large branding area that can showcase your logo or brand artwork in full color. It has a smooth sliding mechanism that retracts or extends the USB connector. The drive is the perfect companion to attach to a set of keys or neckstrap.