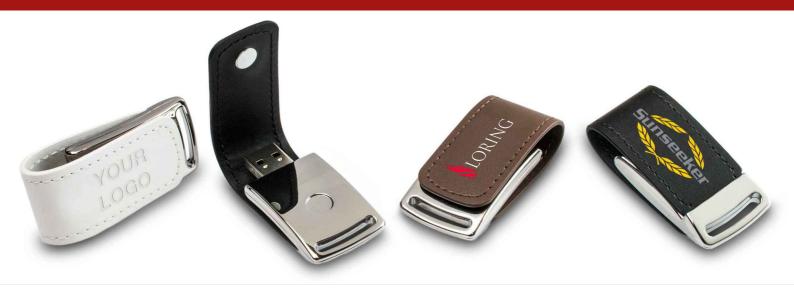

## **Executive**

Our Executive USB drive is a luxurious leather USB with a chrome body finish to keep your brand standing out from the crowd. The outer leather strap wraps around the USB drive's body, closing with a protective magnetic clasp. Available in three classic shades to match with any of your smartest promotional events.