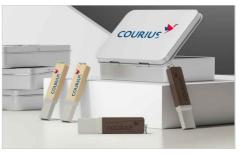

## Carve

Our Carve Flash Drive is a beautifully crafted model that comes in a choice of FSC-certified Maple Wood or Walnut Wood. The elegant lines, enlarged branding area and keyring attachment are especially popular with our clients. We can Screen Print or Laser Engrave your logo, slogan, website address and more.