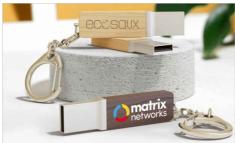

## Carve

Our Carve Flash Drive is a beautifully crafted model that comes in a choice of FSC-certified Maple Wood or Walnut Wood. The elegant lines, enlarged branding area and keyring attachment are especially popular with our clients. We can Screen Print or Laser Engrave your logo, slogan, website address and more.