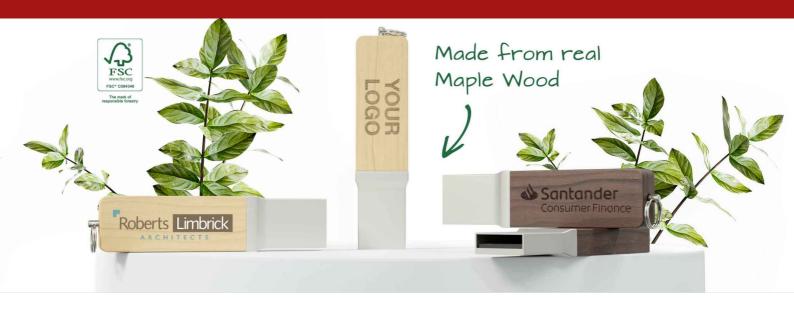

## Carve

Our Carve Flash Drive is a beautifully crafted model that comes in a choice of FSC-certified Maple Wood or Walnut Wood. The elegant lines, enlarged branding area and keyring attachment are especially popular with our clients. We can Screen Print or Laser Engrave your logo, slogan, website address and more.