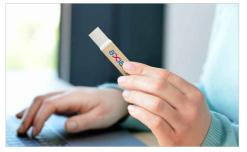

## Carve

Our Carve Flash Drive is a beautifully crafted model that comes in a choice of FSC-certified Maple Wood or Walnut Wood. The elegant lines, enlarged branding area and keyring attachment are especially popular with our clients. We can Screen Print or Laser Engrave your logo, slogan, website address and more.