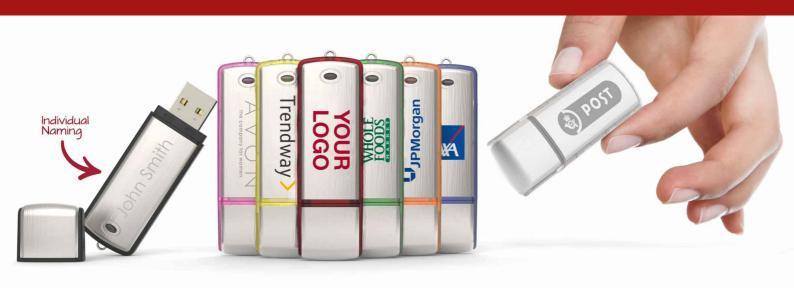

## Classic

With its stunning brushed aluminium shell the Classic USB Drive is one of our most popular models. It comes with a small split ring as standard for easy attachment to a set of keys.

## Classic

USB2.0 2GB, 4GB, 8GB, 16GB, 32GB, 64GB, 128GB **Capacities** USB3.0 16GB, 32GB, 64GB, 128GB Colors **Lead Time** 5 working days LASER INDIVIDUAL SCREEN **ENGRAVING** NAMING **Branding** 1 - 4 COLORS **All Branding Methods** Area Front: 32.5mm X 14mm (1.28X0.55 inches) Area Back: 38mm X 14mm (1.5X0.55 inches) **Branding Area** Length: 64mm (2.52 inches) Width: 20mm (0.79 inches) **Dimensions and Weight** Height: 8mm (0.31 inches) Weight: 10.52 grams (0.37 ounces)