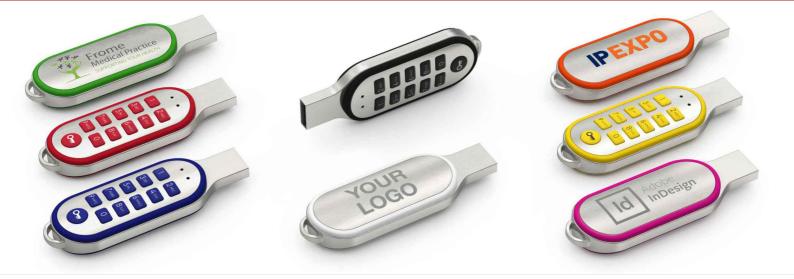

## Code

The Code flash drive offers secure storage for a highly competitive price. Sensitive data can only be accessed by entering the user-defined PIN combination. Crafted from metal alloy and accented in an attractive range of colors to match your brand, the Code Flash Drive promotes your message while offering protection for your data. The large branding area on the rear of the product is ready to be Screen Printed or Laser Engraved with your logo. The product comes with a user manual.