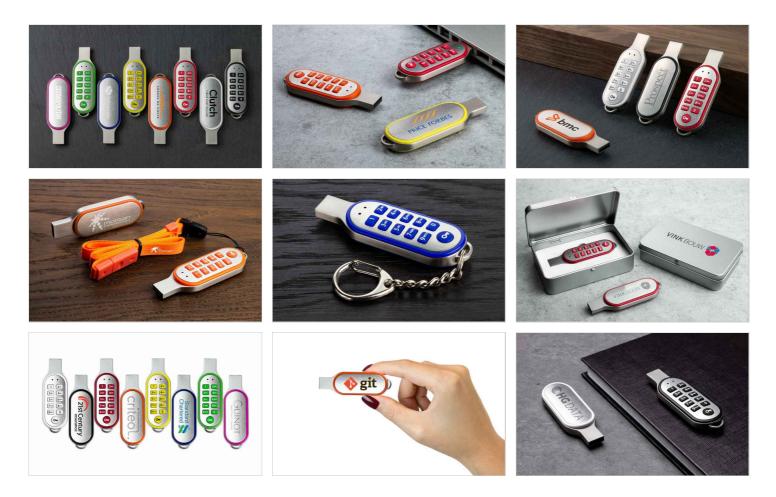

## Code

The Code flash drive offers secure storage for a highly competitive price. Sensitive data can only be accessed by entering the user-defined PIN combination. Crafted from metal alloy and accented in an attractive range of colors to match your brand, the Code Flash Drive promotes your message while offering protection for your data. The large branding area on the rear of the product is ready to be Screen Printed or Laser Engraved with your logo. The product comes with a user manual.