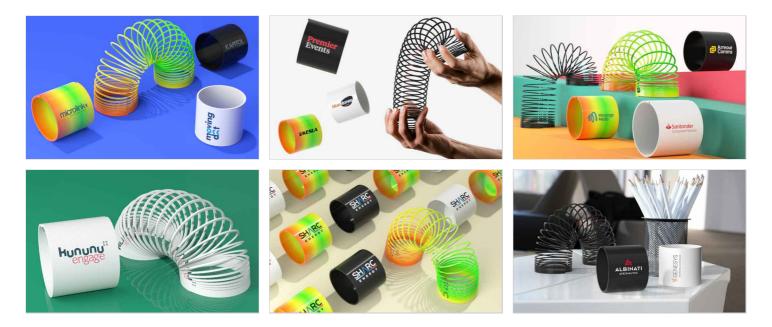

## Reel

The Reel spring toy is a popular and engaging way to showcase your brand in true style. Designed specifically for promotional purposes, the Reel features an enlarged area that we can brand with your logo, slogan and more. You can make it walk down stairs, wiggle in your hands and stretch it out and watch it spring back - a fantastic product for your next promotion, event or giveaway.