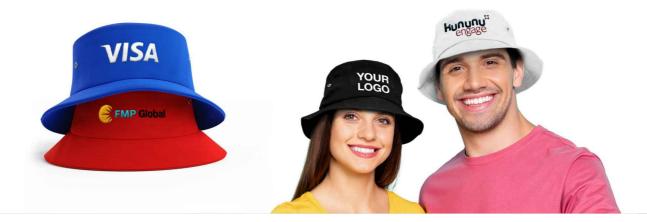

## Shade

The Shade bucket hat is stylish model that boasts a comfortable fit and design. The front of the hat features an enlarged branding area that can be Photo Printed or Embroidered with your logo, slogan and more. The durable and lightweight material ensures it'll be a popular giveaway item that'll be kept and used for years to come.