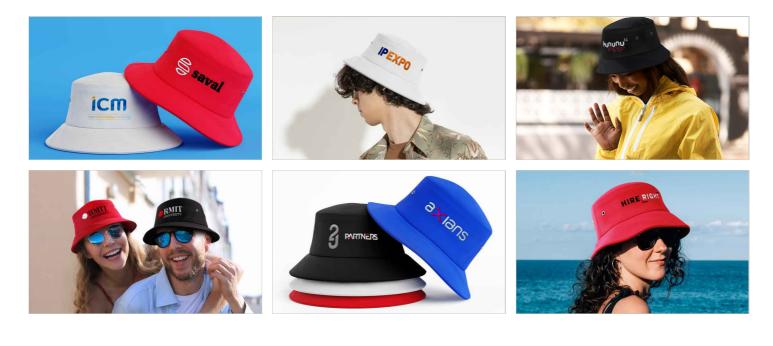

## Shade

The Shade bucket hat is stylish model that boasts a comfortable fit and design. The front of the hat features an enlarged branding area that can be Photo Printed or Embroidered with your logo, slogan and more. The durable and lightweight material ensures it'll be a popular giveaway item that'll be kept and used for years to come.