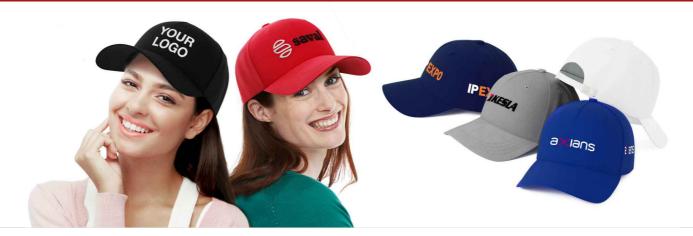

## Mode

The Mode is a stylish 5-panel cap that's designed to be branded with your logo and more. The Mode is similar to our Hex cap, except the middle seam at the front of the cap doesn't go down to the visor. This shorter seam length creates a more square-like appearance when worn. Both Photo Printing and Embroidery branding methods are available to you. We can help you decide on the best branding option for your own logo.