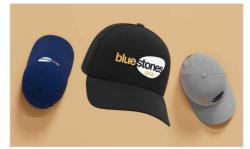

## Mode

The Mode is a stylish 5-panel cap that's designed to be branded with your logo and more. The Mode is similar to our Hex cap, except the middle seam at the front of the cap doesn't go down to the visor. This shorter seam length creates a more square-like appearance when worn. Both Photo Printing and Embroidery branding methods are available to you. We can help you decide on the best branding option for your own logo.