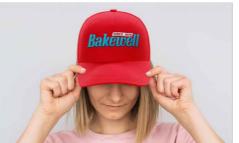

## Mode

The Mode is a stylish 5-panel cap that's designed to be branded with your logo and more. The Mode is similar to our Hex cap, except the middle seam at the front of the cap doesn't go down to the visor. This shorter seam length creates a more square-like appearance when worn. Both Photo Printing and Embroidery branding methods are available to you. We can help you decide on the best branding option for your own logo.