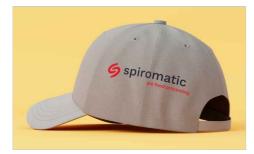

## Mode

The Mode is a stylish 5-panel cap that's designed to be branded with your logo and more. The Mode is similar to our Hex cap, except the middle seam at the front of the cap doesn't go down to the visor. This shorter seam length creates a more square-like appearance when worn. Both Photo Printing and Embroidery branding methods are available to you. We can help you decide on the best branding option for your own logo.