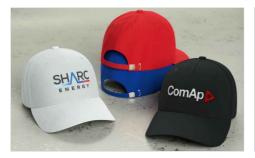

## Mode

The Mode is a stylish 5-panel cap that's designed to be branded with your logo and more. The Mode is similar to our Hex cap, except the middle seam at the front of the cap doesn't go down to the visor. This shorter seam length creates a more square-like appearance when worn. Both Photo Printing and Embroidery branding methods are available to you. We can help you decide on the best branding option for your own logo.