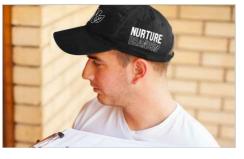

## Mode

The Mode is a stylish 5-panel cap that's designed to be branded with your logo and more. The Mode is similar to our Hex cap, except the middle seam at the front of the cap doesn't go down to the visor. This shorter seam length creates a more square-like appearance when worn. Both Photo Printing and Embroidery branding methods are available to you. We can help you decide on the best branding option for your own logo.