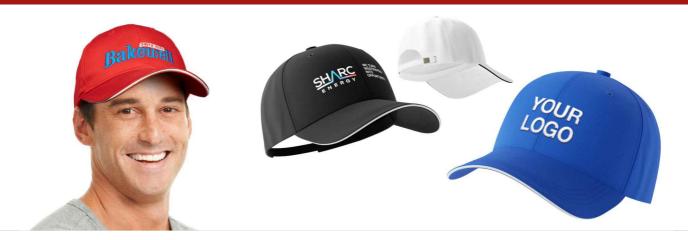

## **Hex Plus**

The Hex Plus is a popular 6-panel cap design that's related to our Hex model. The Hex Plus has thicker brim than the Hex model due to the three panels that make up the brim. The middle panel of the brim is a contrasting colour to the other two panels. Both Photo Printing and Embroidery branding methods are available. We can help you choose the best option for your specific branding requirements. The Hex Plus also features an adjustable sizing strap and it can be hand washed when required.