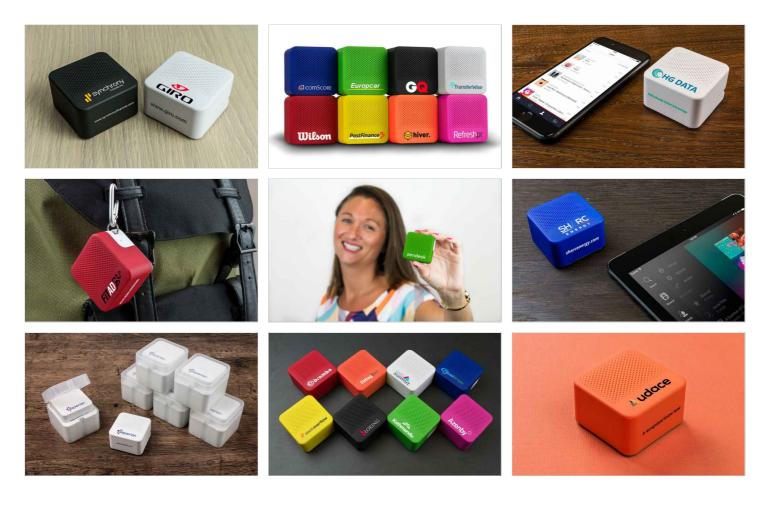

## Ray

Available in 8 lively colours, the Ray Bluetooth<sup>®</sup> Speaker is guaranteed to stand out from the crowd. Connect your smartphone or tablet seamlessly via Bluetooth<sup>®</sup> to start playing music. You can also use the Ray to answer and end calls. You can brand the Ray with a combination of logos, website address or slogans via our Screen Printing or Photo Printing methods.