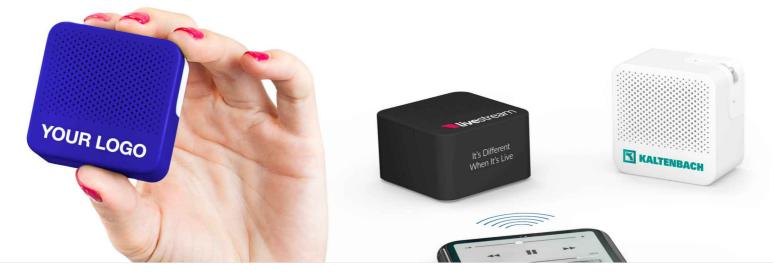

## Ray

Available in 8 lively colours, the Ray Bluetooth<sup>®</sup> Speaker is guaranteed to stand out from the crowd. Connect your smartphone or tablet seamlessly via Bluetooth<sup>®</sup> to start playing music. You can also use the Ray to answer and end calls. You can brand the Ray with a combination of logos, website address or slogans via our Screen Printing or Photo Printing methods.