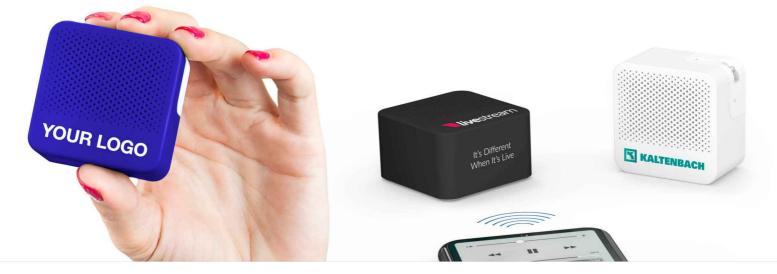

## Ray

Available in 8 lively colours, the Ray Bluetooth<sup>®</sup> Speaker is guaranteed to stand out from the crowd. Connect your smartphone or tablet seamlessly via Bluetooth<sup>®</sup> to start playing music. You can also use the Ray to answer and end calls. You can brand the Ray with a combination of logos, website address or slogans via our Screen Printing or Photo Printing methods. The outer shell is made from GRS Certified recycled plastic.