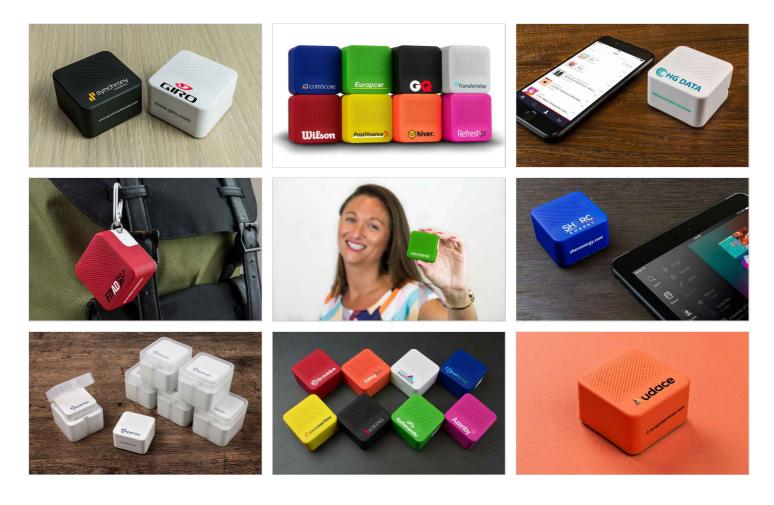

## Ray

Available in 8 lively colours, the Ray Bluetooth<sup>®</sup> Speaker is guaranteed to stand out from the crowd. Connect your smartphone or tablet seamlessly via Bluetooth<sup>®</sup> to start playing music. You can also use the Ray to answer and end calls. You can brand the Ray with a combination of logos, website address or slogans via our Screen Printing or Photo Printing methods. The outer shell is made from GRS Certified recycled plastic.