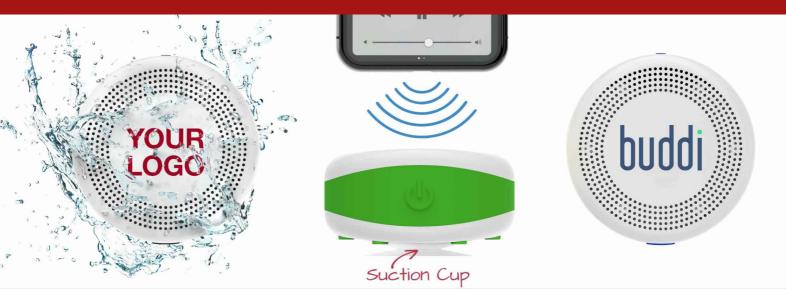

## Aqua

The Aqua Bluetooth® Speaker offers you a fun way to promote your organization. The Waterproof Aqua is available in 8 colors, and can be Screen Printed with your logo, website address, brand details and more. The suction cup at the base of the speaker allows your Customers and Clients to stick the Aqua to glass screens and windows - perfect for the shower or the great outdoors. The Aqua is compatible with any Bluetooth® enabled device, including iPhones, iPads and Android devices.