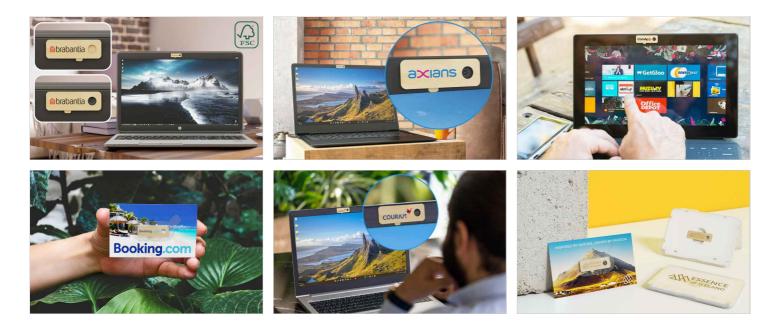

## Canopy

Our Canopy Webcam Cover is made from FSC-certified Maple Wood that produces a beautiful hand-crafted feel. The underside features an adhesive backing that seamlessly affixes to your laptop or computer. We can Screen Print or Laser Engrave with your logo in precise detail. A fantastic promotional product that offers you added security at home or in the workplace.