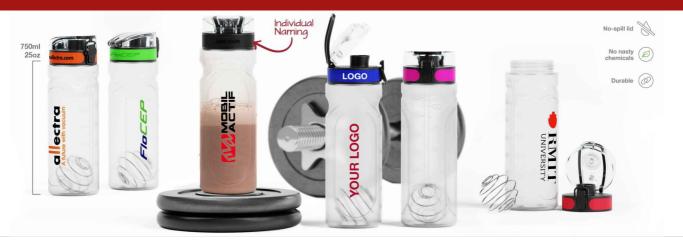

## Shaker

Our Shaker bottle comes with a steel mixer ball and is ideal for blending protein shakes or other health drinks. This popular model is made of softer impact-resistant polypropylene plastic and offers two large branding areas. Your logo and company information is printed vertically along the dedicated branding area and also horizontally around the lid. Ask us about prices, samples and branding options today.