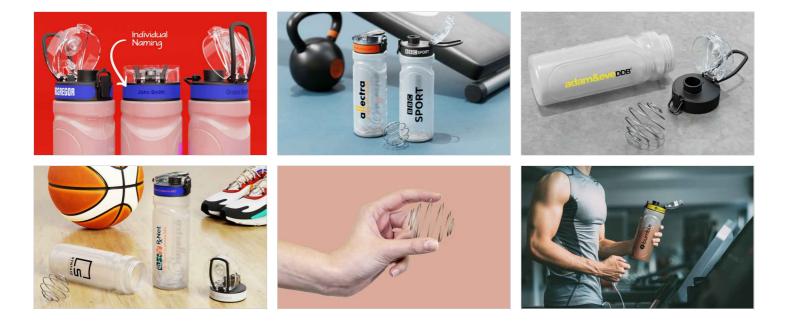

## Shaker

Our Shaker bottle comes with a steel mixer ball and is ideal for blending protein shakes or other health drinks. This popular model is made of softer impact-resistant polypropylene plastic and offers two large branding areas. Your logo and company information is printed vertically along the dedicated branding area and also horizontally around the lid. Ask us about prices, samples and branding options today.