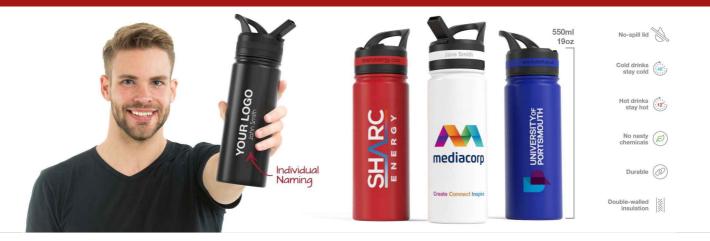

## Range

The Range model is a popular insulated Water Bottle that's ready to go wherever you go. It features a super-handy carry loop, inbuilt straw and double-wall insulation to maintain your beverage temperature for longer. The easy-sip drinking spout is also a hit with recipients. Get in touch today regarding prices, delivery times, branding options and samples.

## Range

| Colors                   | $\bullet \bullet $ |                                               |                                                                                             |
|--------------------------|------------------------------------------------------------------------------------------------------------------------------------------------------------|-----------------------------------------------|---------------------------------------------------------------------------------------------|
| Lead Time                | 8 working days                                                                                                                                             |                                               |                                                                                             |
| Branding                 | SCREEN<br>PRINTING<br>1-3<br>COLORS                                                                                                                        |                                               |                                                                                             |
|                          | Screen Printing                                                                                                                                            | Photo Printing                                | Laser Engraving                                                                             |
| Branding Area            | Area Side: 70mm X 110mm<br>(2.76X4.33 inches)                                                                                                              | Area Side: 70mm X 110mm<br>(2.76X4.33 inches) | Area Side: 65mm X 100mm<br>(2.56X3.94 inches)<br>Area Top: 80mm X 8mm<br>(3.15X0.31 inches) |
| Dimensions and<br>Weight | Height: 244mm (9.61 inches)<br>Diameter: 74mm (2.91 inches)<br>Weight: 308 grams (10.86 ounces                                                             | )                                             |                                                                                             |