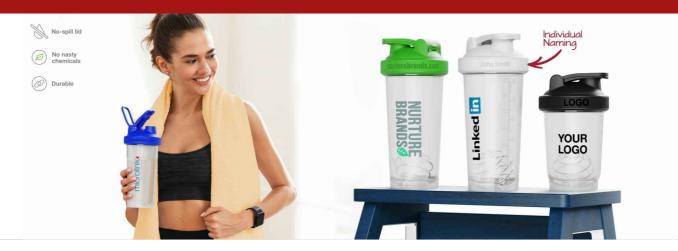

## Mix

The Mix Protein Shaker Water Bottle features multiple branding areas to showcase your logo, including the lid area which is great for slogans or website information. Designed for those that enjoy a pre or post workout drink, the Mix comes with a stainless steel shaker ball and features a handy flip lid for easy drinking on the go. Get in touch today regarding prices, samples and delivery information.