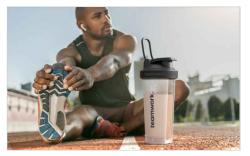

## Mix

The Mix Protein Shaker Water Bottle features multiple branding areas to showcase your logo, including the lid area which is great for slogans or website information. Designed for those that enjoy a pre or post workout drink, the Mix comes with a stainless steel shaker ball and features a handy flip lid for easy drinking on the go. Get in touch today regarding prices, samples and delivery information.