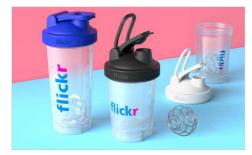

## Mix

The Mix Protein Shaker Water Bottle features multiple branding areas to showcase your logo, including the lid area which is great for slogans or website information. Designed for those that enjoy a pre or post workout drink, the Mix comes with a stainless steel shaker ball and features a handy flip lid for easy drinking on the go. Get in touch today regarding prices, samples and delivery information.