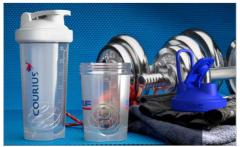

## Mix

The Mix Protein Shaker Water Bottle features multiple branding areas to showcase your logo, including the lid area which is great for slogans or website information. Designed for those that enjoy a pre or post workout drink, the Mix comes with a stainless steel shaker ball and features a handy flip lid for easy drinking on the go. Get in touch today regarding prices, samples and delivery information.