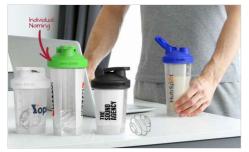

## Mix

The Mix Protein Shaker Water Bottle features multiple branding areas to showcase your logo, including the lid area which is great for slogans or website information. Designed for those that enjoy a pre or post workout drink, the Mix comes with a stainless steel shaker ball and features a handy flip lid for easy drinking on the go. Get in touch today regarding prices, samples and delivery information.