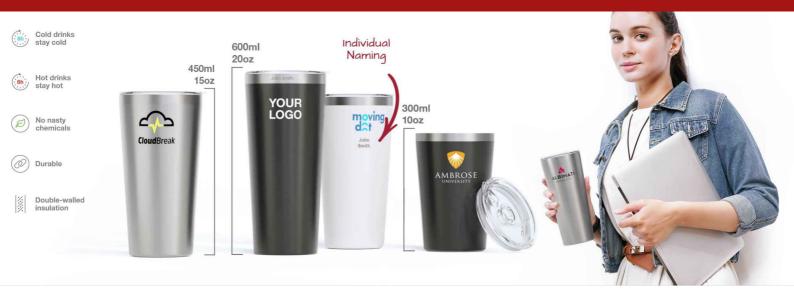

## Metro

The Metro Travel Cup is a sleek and stylish model that's ready to go wherever you go. Made from Stainless Steel and available in three popular sizes, the Metro features double-walled insulation technology to help maintain your beverage temperature for longer. We can add your logo to the enlarged branding area in ultra-precise detail. Get in touch today regarding prices, delivery times and samples.

## Metro

| Colors                   |                                                                                                                                                                                     |                                                                                                                                                                                                                                              |                                                                                                                  |
|--------------------------|-------------------------------------------------------------------------------------------------------------------------------------------------------------------------------------|----------------------------------------------------------------------------------------------------------------------------------------------------------------------------------------------------------------------------------------------|------------------------------------------------------------------------------------------------------------------|
| Lead Time                | 7 working days                                                                                                                                                                      |                                                                                                                                                                                                                                              |                                                                                                                  |
| Branding                 | SCREEN<br>PRINTING<br>1-3<br>COLORS                                                                                                                                                 | G INDIVIDUAL<br>NAMING                                                                                                                                                                                                                       |                                                                                                                  |
|                          | Screen Printing                                                                                                                                                                     | Laser Engraving                                                                                                                                                                                                                              |                                                                                                                  |
| Branding Area            | Metro 450<br>Area Side: 42mm X 42mm<br>(1.65X1.65 inches)<br>Metro 600<br>Area Side: 50mm X 47mm<br>(1.97X1.85 inches)<br>Metro 300<br>Area Side: 40mm X 32mm<br>(1.57X1.26 inches) | , Metro 450<br>Area Side: 26mm X (1.02X3.54 inches)64<br>(2.48X1.65 inches)<br>, Metro 600<br>Area Side: 26mm X<br>(1.02X3.94 inches)64<br>(2.48X2.05 inches)<br>, Metro 300<br>Area Side: 26mm X (1.02X2.95 inches)64<br>(2.48X1.38 inches) | 3mm X 42mm<br>100mm<br>3mm X 52mm<br>75mm                                                                        |
| Dimensions and<br>Weight | <b>Metro 450</b><br>Height: 173.5mm (6.83 inches)<br>Diameter: 88mm (3.46 inches)<br>Weight: 280 grams (9.88<br>ounces)                                                             | Metro 600<br>Height: 198mm (7.8 inches)<br>Diameter: 88mm (3.46 inches)<br>Weight: 321 grams (11.32<br>ounces)                                                                                                                               | Metro 300<br>Height: 135mm (5.31 inches)<br>Diameter: 88mm (3.46<br>inches)<br>Weight: 221 grams (7.8<br>ounces) |