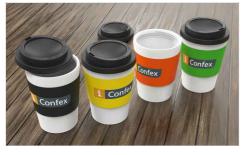

## Java

Our Java model is a super-handy Travel Cup that will be used daily. The branding area is made of a non-slip silicone material that provides a comfortable grip whilst in use. Get in touch today regarding prices and branding options for your next Conference, Event or Giveaway.