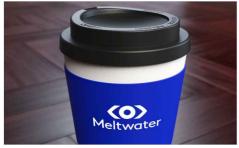

## Java

Our Java model is a super-handy Travel Cup that will be used daily. The branding area is made of a non-slip silicone material that provides a comfortable grip whilst in use. Get in touch today regarding prices and branding options for your next Conference, Event or Giveaway.