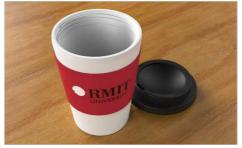

## Java

Our Java model is a super-handy Travel Cup that will be used daily. The branding area is made of a non-slip silicone material that provides a comfortable grip whilst in use. Get in touch today regarding prices and branding options for your next Conference, Event or Giveaway.