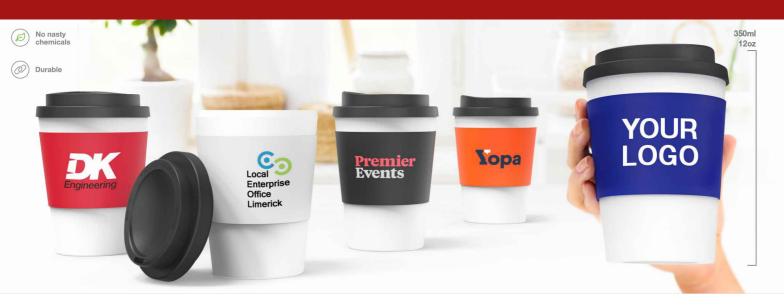

## Java

Our Java model is a super-handy Travel Cup that will be used daily. The branding area is made of a non-slip silicone material that provides a comfortable grip whilst in use. Get in touch today regarding prices and branding options for your next Conference, Event or Giveaway.