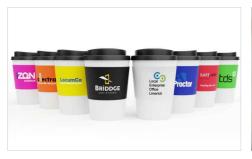

## Java

Our Java model is a super-handy Travel Cup that will be used daily. The branding area is made of a non-slip silicone material that provides a comfortable grip whilst in use. Get in touch today regarding prices and branding options for your next Conference, Event or Giveaway.