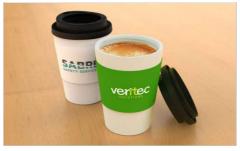

## Java

Our Java model is a super-handy Travel Cup that will be used daily. The branding area is made of a non-slip silicone material that provides a comfortable grip whilst in use. Get in touch today regarding prices and branding options for your next Conference, Event or Giveaway.