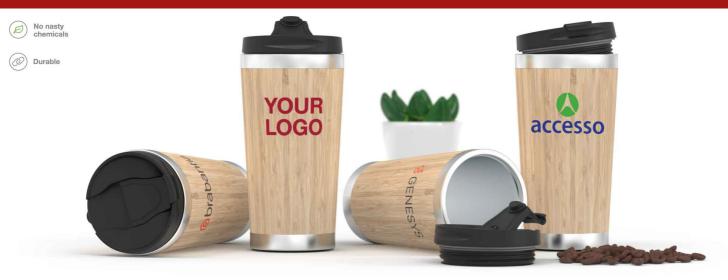

## EcoSip

The EcoSip combines style and functionality into one handy Travel Cup. The exterior is made from a bamboo composite material which can be Screen Printed with your logo. The no-spill top features a handy hinged lid to securely close when it's not in use. The EcoSip can hold 400ml/14oz of hot or cold beverages.

## EcoSip

| Colors                |                                                                                                |
|-----------------------|------------------------------------------------------------------------------------------------|
| Lead Time             | 7 working days                                                                                 |
| Branding              | SCREEN<br>PRINTING<br>1-3<br>COLORS                                                            |
| Branding Area         | Screen Printing<br>Area Front: 70mm X 40mm (2.76X1.57 inches)                                  |
| Dimensions and Weight | Height: 177mm (6.97 inches)<br>Diameter: 83mm (3.27 inches)<br>Weight: 186 grams (6.56 ounces) |